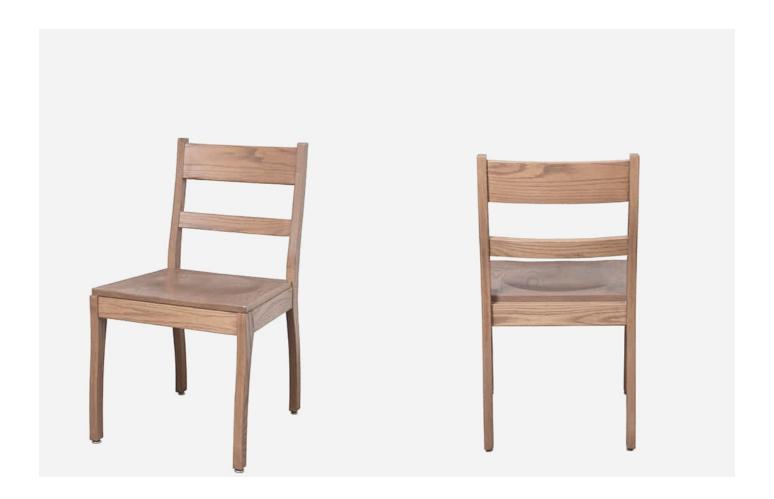

## ASHBURNHAM CHAIR

The Ashburnham chair by Eustis Chair is one of the more affordable chairs in our line. It is designed to be durable enough to withstand immense daily use in a busy institutional setting.

This chair is often used as school dining furniture or library furniture. If you are looking for a custom hardwood chair suitable for library chairs, classroom chairs, or dining hall chairs, look no further.