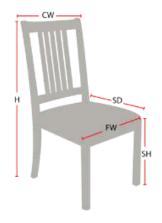

## **Chair Dimensions**

| Height (H):          | 32.5" |
|----------------------|-------|
| Chair Width (CW):    | 19"   |
| Seat Depth (SD):     | 16"   |
| Sitting Height (SH): | 17.5" |
| Front Width (FW):    | 17"   |
|                      |       |