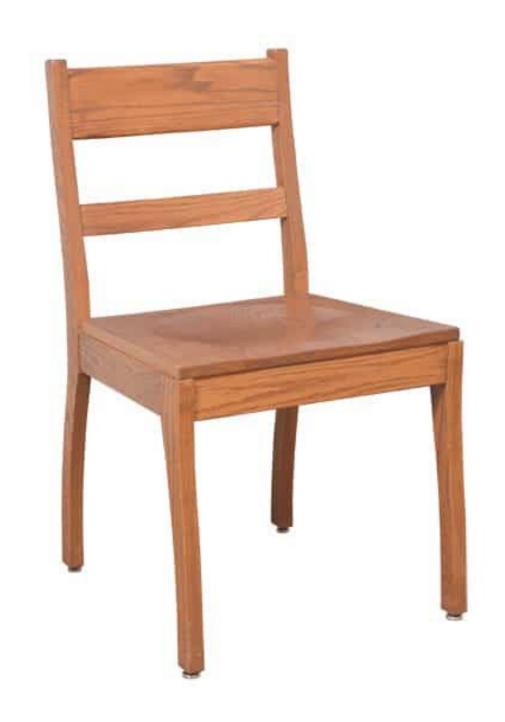

## ASHBURNHAM CHAIR

The Ashburnham chair by Eustis Chair is one of the more affordable chairs in our line. It is designed to be durable enough to withstand immense daily use in a busy institutional setting.

This chair is often used as school dining furniture or library furniture. If you are looking for a custom hardwood chair suitable for library chairs, classroom chairs, or dining hall chairs, look no further.