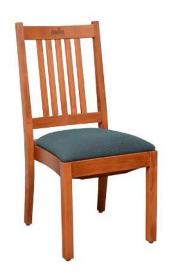

## Bainbridge Island

## **SPECIFICATIONS**

Height: 40"
Seat Height: 18"
Width: 18.5"
Depth: 20.5"
Sitting Depth: 18"

A client in the Seattle area liked the durability and stackability of our Bartlett Hall chair, but felt the design was a little too "heavy". We adapted our Arts & Crafts back design to the Bartlett Hall chair frame, to create a new stackable chair that met the client's design preference. This is a good example of how we can adapt our existing designs to fit a wider set of stylistic requirements. The Bainbridge comes with a 20 year warranty due to its durable Eustis Joint® construction.