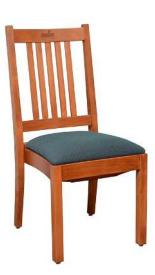

## **Bainbridge Island** Stacking

(Available in Original, 10-60, and Wide)

## SPECIFICATIONS

Height: 40" Seat Height: 18" Width: 18.5" Depth: 20.5" Sitting Depth: 18"

A client in the Seattle area liked the durability and stackability of our Bartlett Hall chair, but felt the design was a little too "heavy". We adapted our Arts & Crafts back design to the Bartlett Hall chair frame, to create a new stackable chair that met the client's design preference. This is a good example of how we can adapt our existing designs to fit a wider set of stylistic requirements.