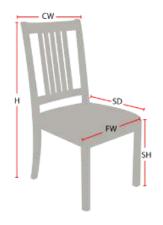

## **BOHEMIAN 10-60** STACKING CHAIR

The standard Bohemian chair, by Eustis Chair, measures 18" in the front width. Therefore, the original fits 10 people at a 60" round table, if you do not push the chairs in past the table cloth. For the General Managers and Catering Managers who prefer to push their chairs in a bit more under the table, we created the Bohemian 10-60. This chair offers a reduced the front width of 17".

**Construction:** Eustis Joint®

Available Chair Widths: Standard Width, Wide, or Narrow (10-60)

| 37" |
|-----|
| 18" |
| 18" |
| 18" |
| 17" |
|     |