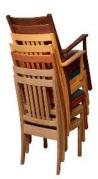

**Stacking Option:** Yes, up to 10 chairs

high

Hardwood Species: Beech, Ash, Cherry, Red Oak, Maple, White Oak **Arms:** With or without

**Seat:** Wooden or Upholstered (C.O.M.

1.5 yards per chair) Warranty: 20 years