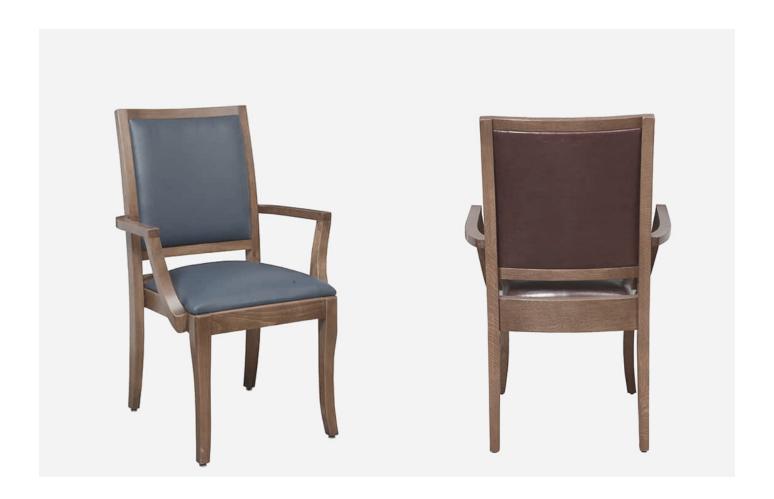

**Stacking Option:** Yes, up to 10 chairs

high

Hardwood Species: Beech, Ash, Cherry, Red Oak, Maple, White Oak **Arms:** With or without

**Seat:** Wooden or Upholstered (C.O.M.

1.5 yards per chair) Warranty: 20 years