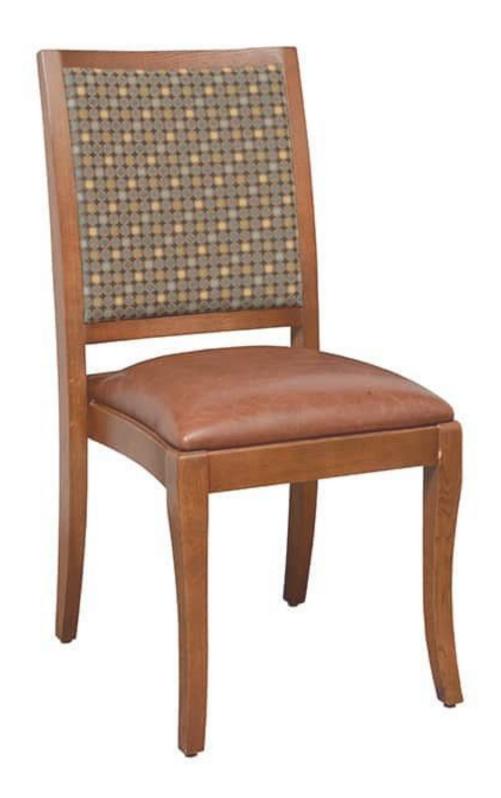

## **BOHEMIAN 10-60** STACKING CHAIR

The standard Bohemian chair, by Eustis Chair, measures 18" in the front width. Therefore, the original fits 10 people at a 60" round table, if you do not push the chairs in past the table cloth. For the General Managers and Catering Managers who prefer to push their chairs in a bit more under the table, we created the Bohemian 10-60. This chair offers a reduced the front width of 17".

## BOHEMIAN 10-60 CHAIR