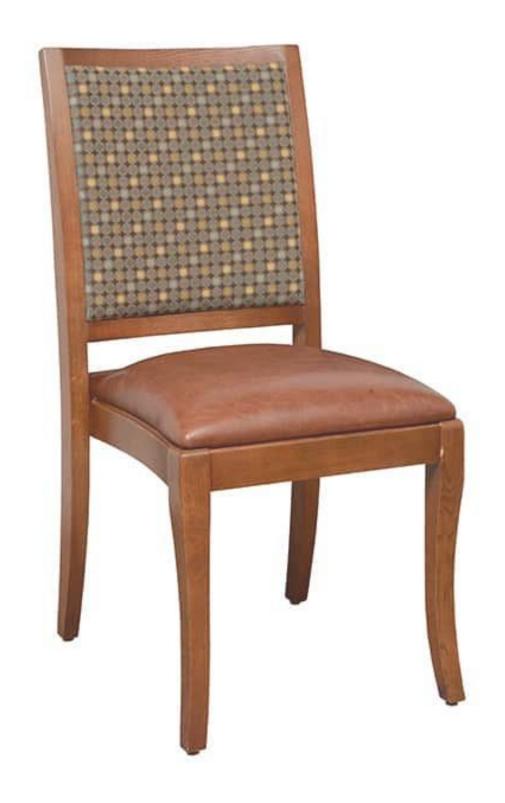

## **BOHEMIAN STACKING** CHAIR

The Bohemian stacking chair is one of the most popular traditional chairs in the Eustis Chair line. The Bohemian offers both comfort and elegance.

Originally designed for the club and fine dining market, the Bohemian adds a new look to our growing line of stacking hardwood chairs.

**Stacking Option:** Yes, up to 10 chairs

high

Hardwood Species: Beech, Ash, Cherry, Red Oak, Maple, White Oak **Arms:** With or without

**Seat:** Wooden or Upholstered (C.O.M.

1.5 yards per chair) Warranty: 20 years