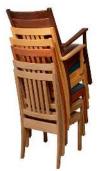

## **BOHEMIAN STACKING** CHAIR

The Bohemian stacking chair is one of the most popular traditional chairs in the Eustis Chair line. The Bohemian offers both comfort and elegance.

Originally designed for the club and fine dining market, the Bohemian adds a new look to our growing line of stacking hardwood chairs.

**Stacking Option:** Yes, up to 10 chairs

high

Hardwood Species: Beech, Ash, Cherry, Red Oak, Maple, White Oak **Arms:** With or without

**Seat:** Wooden or Upholstered (C.O.M.

1.5 yards per chair) Warranty: 20 years