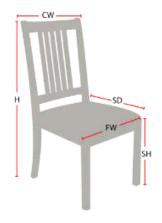

## Chair Dimensions

| Height (H):          | 37" |
|----------------------|-----|
| Chair Width (CW):    | 18" |
| Seat Depth (SD):     | 18" |
| Sitting Height (SH): | 18" |
| Front Width (FW):    | 18" |