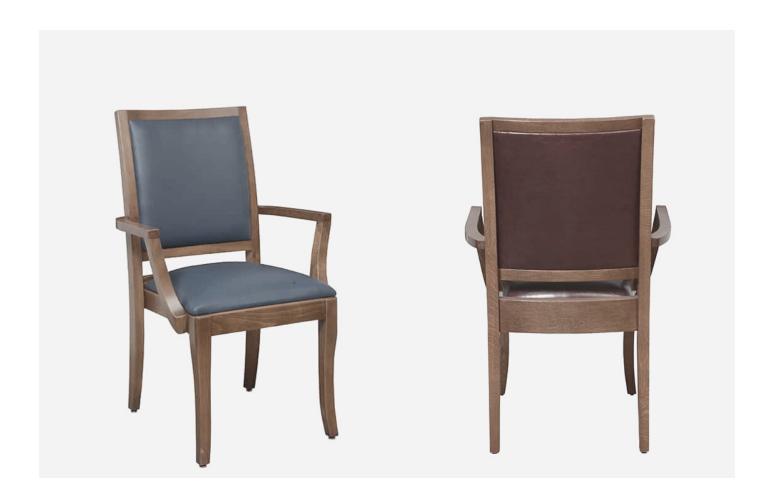

## **BOHEMIAN STACKING** CHAIR

The Bohemian stacking chair is one of the most popular traditional chairs in the Eustis Chair line. The Bohemian offers both comfort and elegance.

Originally designed for the club and fine dining market, the Bohemian adds a new look to our growing line of stacking hardwood chairs.

**Stacking Option:** Yes, up to 10 chairs

high

Hardwood Species: Beech, Ash, Cherry, Red Oak, Maple, White Oak **Arms:** With or without

**Seat:** Wooden or Upholstered (C.O.M.

1.5 yards per chair) Warranty: 20 years