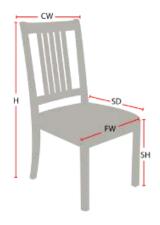

## **Chair Dimensions**

| Height (H):          | 39"   |
|----------------------|-------|
| Chair Width (CW):    | 17.5" |
| Seat Depth (SD):     | 17.5" |
| Sitting Height (SH): | 18"   |
| Front Width (FW):    | 17.5" |
| •                    |       |