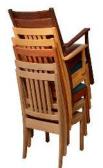

**Stacking Option:** Yes, up to 10 chairs

high

Hardwood Species: Beech, Ash, Cherry, Red Oak, Maple, White Oak **Arms:** With or without

Seat: Wooden or Upholstered (C.O.M.

1/2 yards per chair) **Warranty:** 20 years