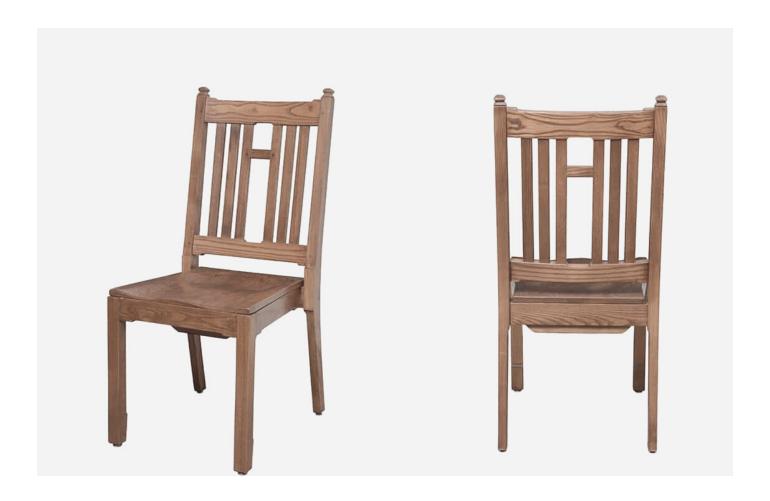

## **BURTON JUDSON** STACKING CHAIR

The Burton Judson Chair, by Eustis Chair, is a hardwood stacking Gothic-styled chair. It offers distinctive features. The Burton Judson is an elegant, yet traditional chair that is perfect for any educational institution.

**Construction:** Eustis Joint®

Available Chair Widths: Standard Width, Wide, or Narrow (10-60)

## **Chair Dimensions**

| Height (H):          | 39"   |
|----------------------|-------|
| Chair Width (CW):    | 17.5" |
| Seat Depth (SD):     | 17.5" |
| Sitting Height (SH): | 18"   |
| Front Width (FW):    | 17.5" |
| •                    |       |