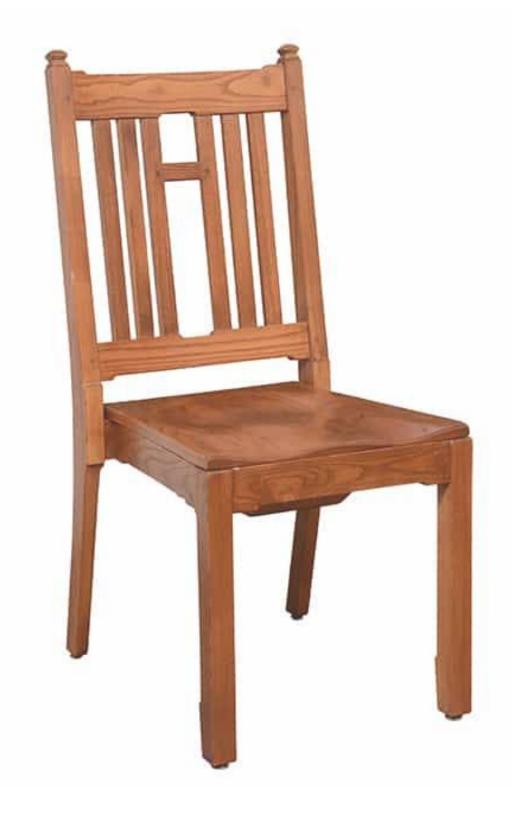

## **BURTON JUDSON** STACKING CHAIR

The Burton Judson Chair, by Eustis Chair, is a hardwood stacking Gothic-styled chair. It offers distinctive features. The Burton Judson is an elegant, yet traditional chair that is perfect for any educational institution.

**Construction:** Eustis Joint®

Available Chair Widths: Standard Width, Wide, or Narrow (10-60)

## **Chair Dimensions**

| Height (H):          | 39"   |
|----------------------|-------|
| Chair Width (CW):    | 17.5" |
| Seat Depth (SD):     | 17.5" |
| Sitting Height (SH): | 18"   |
| Front Width (FW):    | 17.5" |
| •                    |       |