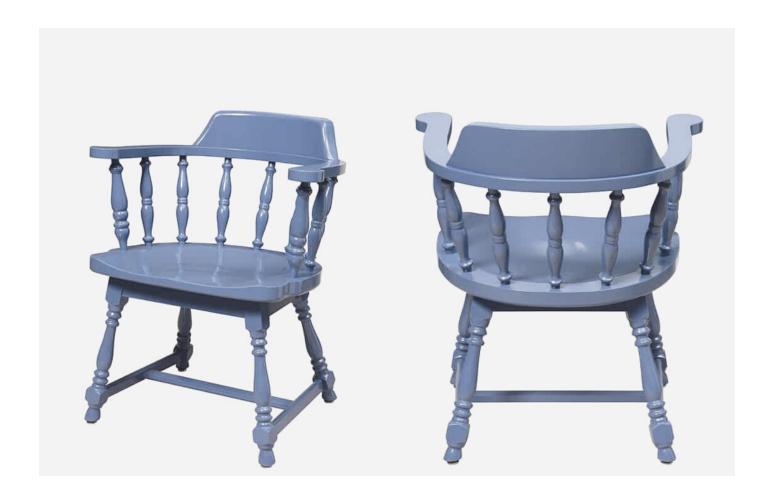

## CAPTAIN CHAIR

The Captain Chair, by Eustis Chair, is one of our most classic hardwood chair designs. This chair features trademark spindle carvings and curved armrests straight from a naval cabin.

This is the original Captain Chair by Eustis Chair. We also offer two other Captain Chairs in the Eustis line: the Captain 2 and Captain 3. Stacking Option: No

**Hardwood Species:** Beech, Ash, Cherry, Red Oak, Maple, White Oak **Arms:** With

Arms: With Seat: Wooden Warranty: 10 years

Construction: Mortise and Tenon Available Chair Widths: Standard

Width