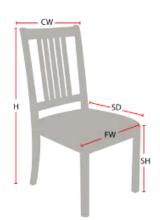

## **Chair Dimensions**

| Height (H):          | 34" |
|----------------------|-----|
| Chair Width (CW):    | 24" |
| Seat Depth (SD):     | 18" |
| Sitting Height (SH): | 18" |
| Front Width (FW):    | 24" |