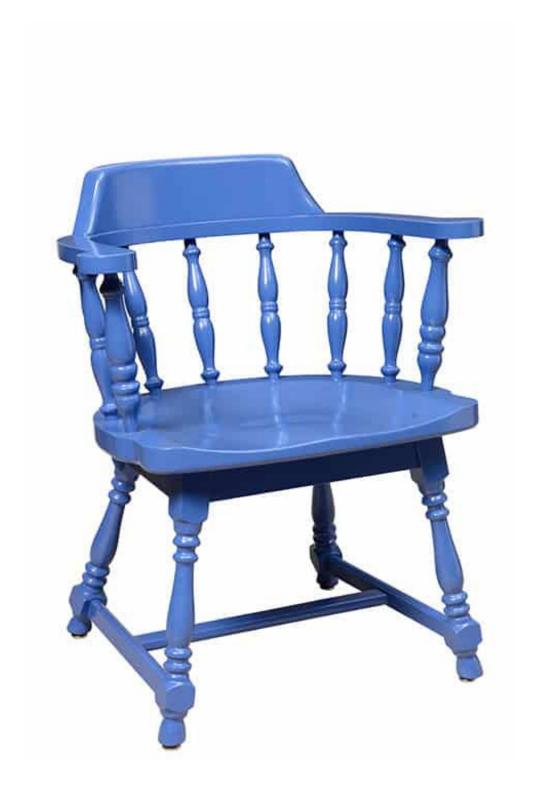

## CAPTAIN CHAIR

The Captain Chair, by Eustis Chair, is one of our most classic hardwood chair designs. This chair features trademark spindle carvings and curved armrests straight from a naval cabin.

This is the original Captain Chair by Eustis Chair. We also offer two other Captain Chairs in the Eustis line: the Captain 2 and Captain 3. Stacking Option: No

**Hardwood Species:** Beech, Ash, Cherry, Red Oak, Maple, White Oak **Arms:** With

Arms: With Seat: Wooden Warranty: 10 years

Construction: Mortise and Tenon Available Chair Widths: Standard

Width