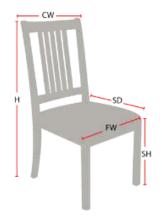

Available Chair Widths: Standard Width, Wide, or Narrow (10-60)

| Height (H):          | 32" |
|----------------------|-----|
| Chair Width (CW):    | 19" |
| Seat Depth (SD):     | 17" |
| Sitting Height (SH): | 17" |
| Front Width (FW):    | 19" |
|                      |     |