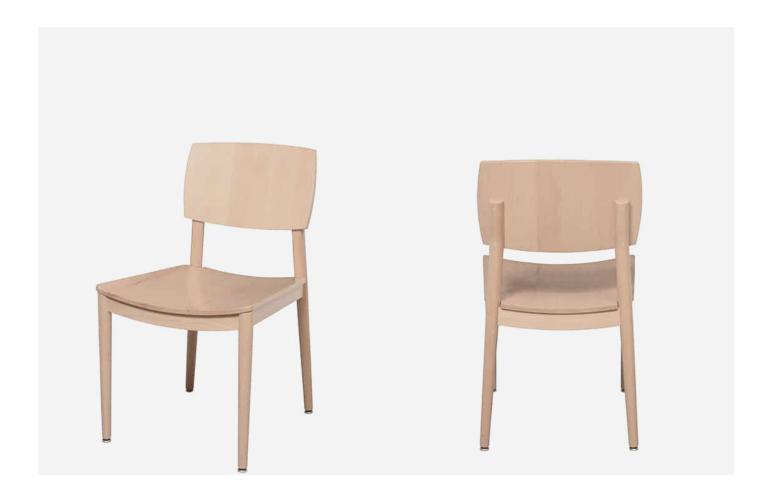

## CASCADE CHAIR

The Cascade Chair, by Eustis Chair, is one of the most contemporary chair designs in our line. The aesthetic of this chair is complete with round slab front and back posts. The Cascade has an elongated seat depth for added comfort. This chair fits in seamlessly in any library or classroom setting.

**Stacking Option:** No

Hardwood Species: Beech, Ash, Cherry, Red Oak, Maple, White Oak Arms: With or without

**Seat:** Wooden or Upholstered (C.O.M.

1/2 yard per chair) **Warranty:** 20 years

Construction: Eustis Joint®