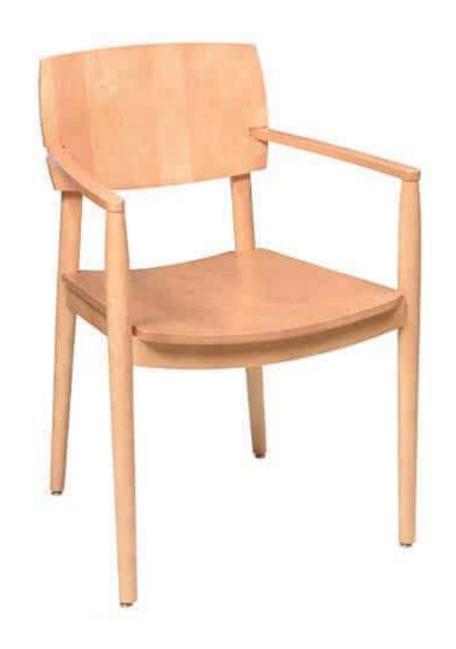

## CASCADE CHAIR

The Cascade Chair, by Eustis Chair, is one of the most contemporary chair designs in our line. The aesthetic of this chair is complete with round slab front and back posts. The Cascade has an elongated seat depth for added comfort. This chair fits in seamlessly in any library or classroom setting.

**Stacking Option:** No

Hardwood Species: Beech, Ash, Cherry, Red Oak, Maple, White Oak Arms: With or without

**Seat:** Wooden or Upholstered (C.O.M.

1/2 yard per chair) **Warranty:** 20 years

Construction: Eustis Joint®