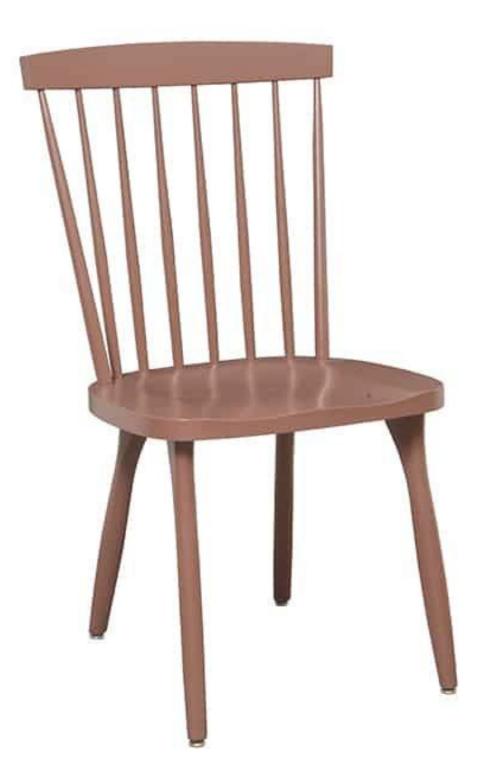

## CATAUMET CHAIR

The Cataumet chair, by Eustis Chair, is our version of a classic Windsor chair. The elegant and comfortable Cataumet chair is engineered with 16 concealed steel rods embedded in Epoxy. It comes with our unmatched 20 year warranty against joint failure, Stacking Option: No Hardwood Species: Beech, Ash, Cherry, Red Oak, Maple, White Oak Arms: With or without Seat: Wooden or Upholstered (C.O.M. 1/2 yard per chair) Warranty: 20 years Construction: Eustis Joint® Available Chair Widths: Standard Width

## **Chair Dimensions**

| Height (H):          | 38" |
|----------------------|-----|
| Chair Width (CW):    | 20" |
| Seat Depth (SD):     | 16" |
| Sitting Height (SH): | 18" |
| Front Width (FW):    | 20" |