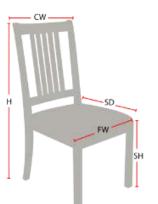

## **Chair Dimensions**

| Height (H):          | 38" |
|----------------------|-----|
| Chair Width (CW):    | 20" |
| Seat Depth (SD):     | 16" |
| Sitting Height (SH): | 18" |
| Front Width (FW):    | 20" |