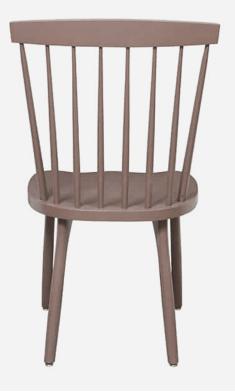

## CATAUMET CHAIR

The Cataumet chair, by Eustis Chair, is our version of a classic Windsor chair. The elegant and comfortable Cataumet chair is engineered with 16 concealed steel rods embedded in Epoxy. It comes with our unmatched 20 year warranty against joint failure, Stacking Option: No Hardwood Species: Beech, Ash, Cherry, Red Oak, Maple, White Oak Arms: With or without Seat: Wooden or Upholstered (C.O.M. 1/2 yard per chair) Warranty: 20 years Construction: Eustis Joint® Available Chair Widths: Standard Width

## **Chair Dimensions**

| Height (H):          | 38" |
|----------------------|-----|
| Chair Width (CW):    | 20" |
| Seat Depth (SD):     | 16" |
| Sitting Height (SH): | 18" |
| Front Width (FW):    | 20" |