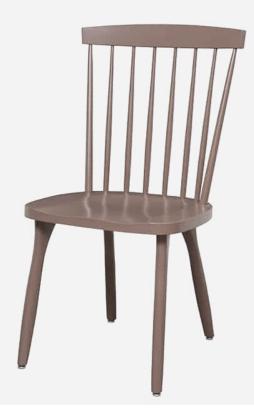

## CATAUMET CHAIR

The Cataumet chair, by Eustis Chair, is our version of a classic Windsor chair. The elegant and comfortable Cataumet chair is engineered with 16 concealed steel rods embedded in Epoxy. It comes with our unmatched 20 year warranty against joint failure, Stacking Option: No Hardwood Species: Beech, Ash, Cherry, Red Oak, Maple, White Oak Arms: With or without Seat: Wooden or Upholstered (C.O.M. 1/2 yard per chair) Warranty: 20 years Construction: Eustis Joint® Available Chair Widths: Standard Width

## **Chair Dimensions**

| Height (H):          | 38" |
|----------------------|-----|
| Chair Width (CW):    | 20" |
| Seat Depth (SD):     | 16" |
| Sitting Height (SH): | 18" |
| Front Width (FW):    | 20" |