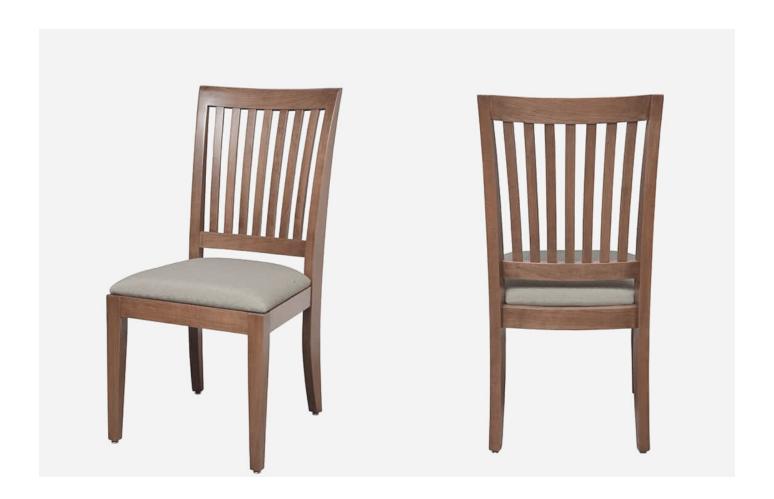

## CHARLESTON CHAIR

The Charleston Chair, by Eustis
Chair, is an elegant, contemporary
version of a classic schoolhouse
chair. It features simple back slats
and and a customizable
upholstered seat. The durable
construction makes it as
comfortable as it is distinctive.

**Stacking Option:** Yes, up to 10 chairs

hiah

**Hardwood Species:** Beech, Ash, Cherry, Red Oak, Maple, White Oak

**Arms:** With or without

**Seat:** Wooden or Upholstered (C.O.M.

1/2 yards per chair) Warranty: 20 years

Construction: Eustis Joint®

**Available Chair Widths:** Standard Width, Wide, or Narrow (10-60)

**Chair Dimensions** 

39"

19"

18"