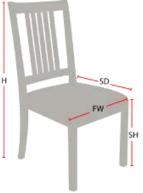

Construction: Eustis Joint®

**Available Chair Widths:** Standard Width, Wide, or Narrow (10-60)

**Chair Dimensions** 

39"

19"

18"