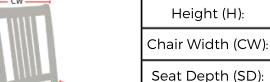

Construction: Eustis Joint®

**Available Chair Widths:** Standard Width, Wide, or Narrow (10-60)

**Chair Dimensions** 

39"

19"

18"