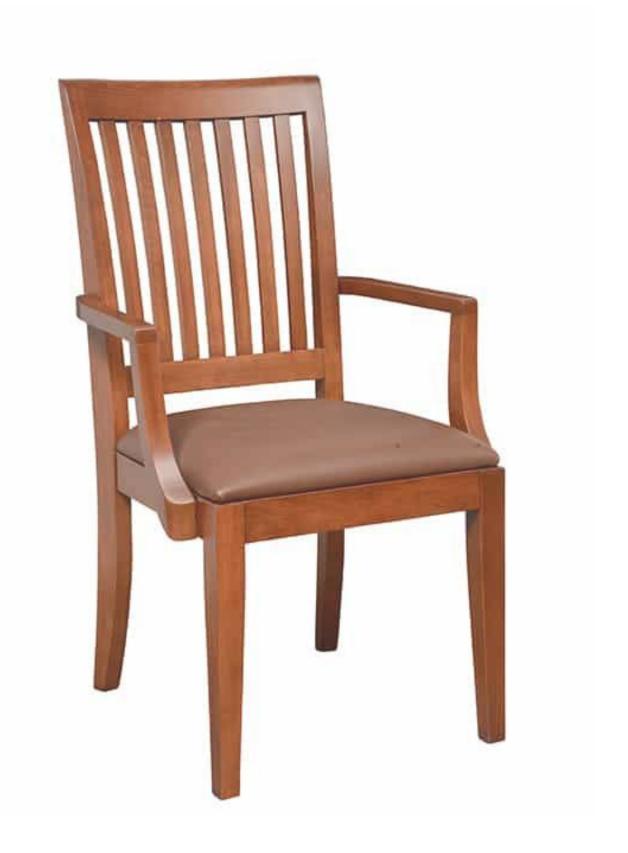

## CHARLESTON CHAIR

The Charleston Chair, by Eustis
Chair, is an elegant, contemporary
version of a classic schoolhouse
chair. It features simple back slats
and and a customizable
upholstered seat. The durable
construction makes it as
comfortable as it is distinctive.

**Stacking Option:** Yes, up to 10 chairs

hiah

**Hardwood Species:** Beech, Ash, Cherry, Red Oak, Maple, White Oak

**Arms:** With or without

**Seat:** Wooden or Upholstered (C.O.M.

1/2 yards per chair) Warranty: 20 years

Construction: Eustis Joint®

**Available Chair Widths:** Standard Width, Wide, or Narrow (10-60)

**Chair Dimensions** 

39"

19"

18"