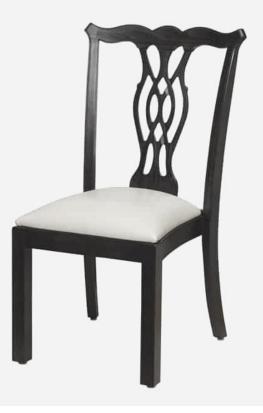

Hardwood Species: Beech, Ash, Cherry, Red Oak, Maple, White Oak Arms: With or without Seat: Wooden or Upholstered (C.O.M. 1/2 yards per chair) Warranty: 20 years Construction: Eustis Joint Available Chair Widths: Standard Width, Wide, or Narrow (10-60)