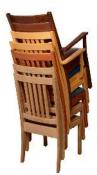

## CLAREMONT STACKING CHAIR

The Claremont Chair is one of the most popular custom hardwood stackable dining chairs in our line. The Claremont complements any space. It is engineered with our proprietary Eustis Joint®, therefore the Claremont comes with a 20 year warranty. The Claremont also comes in the Claremont Wide and Claremont 10-60. **Stacking Option:** Yes, up to 10 chairs high