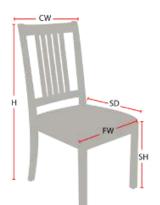

## **Chair Dimensions**

| Height (H):          | 38"   |
|----------------------|-------|
| Chair Width (CW):    | 21"   |
| Seat Depth (SD):     | 18.5" |
| Sitting Height (SH): | 18"   |
| Front Width (FW):    | 18"   |