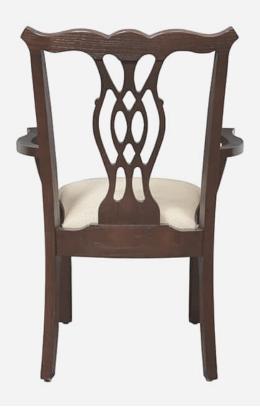

Hardwood Species: Beech, Ash, Cherry, Red Oak, Maple, White Oak Arms: With or without Seat: Wooden or Upholstered (C.O.M. 1/2 yards per chair) Warranty: 20 years Construction: Eustis Joint Available Chair Widths: Standard Width, Wide, or Narrow (10-60)