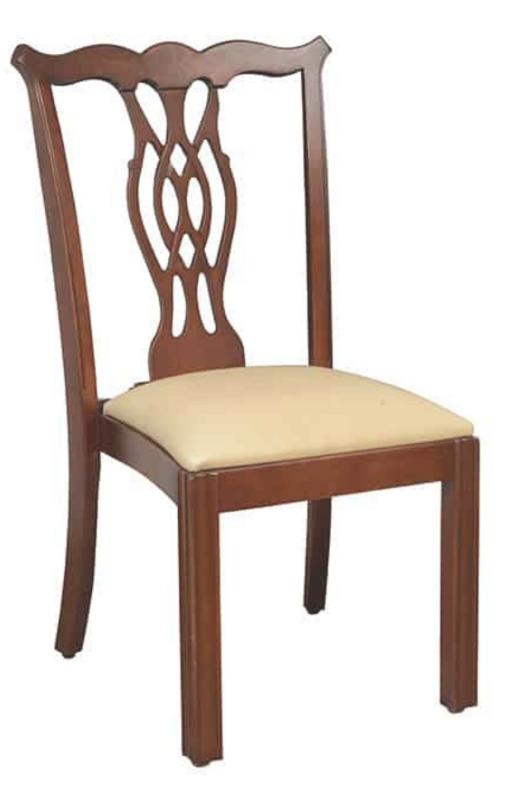

## CLAREMONT STACKING CHAIR

The Claremont Chair is one of the most popular custom hardwood stackable dining chairs in our line. The Claremont complements any space. It is engineered with our proprietary Eustis Joint®, therefore the Claremont comes with a 20 year warranty. The Claremont also comes in the Claremont Wide and Claremont 10-60. **Stacking Option:** Yes, up to 10 chairs high

Hardwood Species: Beech, Ash, Cherry, Red Oak, Maple, White Oak Arms: With or without Seat: Wooden or Upholstered (C.O.M. 1/2 yards per chair) Warranty: 20 years Construction: Eustis Joint Available Chair Widths: Standard Width, Wide, or Narrow (10-60)