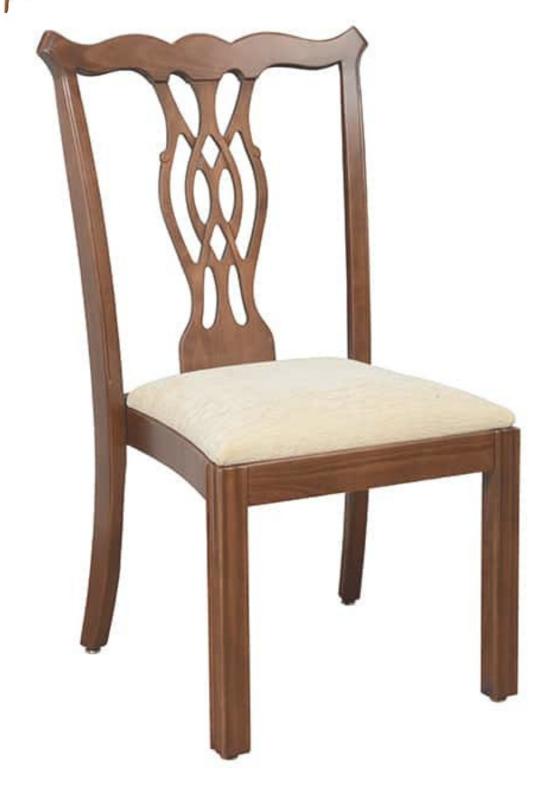

## CLAREMONT WIDE STACKING CHAIR

The Claremont Wide is a slightly wider version of the Claremont Chair by Eustis Chair. These chairs are inspired by a Chippendale chair style. This chair is designed as a wider stacking chair for additional fine dining comfort.

Stacking Option: Yes, up to 10 chairs

high

**Hardwood Species:** Beech, Ash, Cherry, Red Oak, Maple, White Oak

**Arms:** With or without

**Seat:** Wooden or Upholstered (C.O.M.

1/2 yards per chair) Warranty: 20 years

Construction: Eustis Joint

**Available Chair Widths:** Standard Width, Wide, or Narrow (10-60)