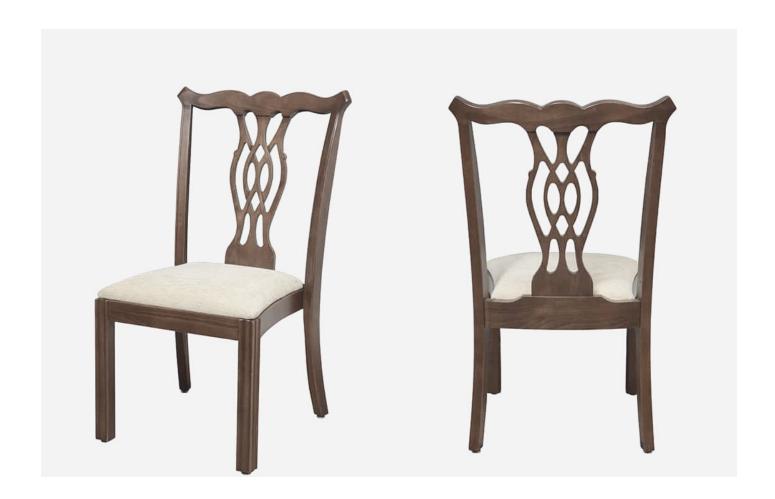

## CLAREMONT WIDE STACKING CHAIR

The Claremont Wide is a slightly wider version of the Claremont Chair by Eustis Chair. These chairs are inspired by a Chippendale chair style. This chair is designed as a wider stacking chair for additional fine dining comfort.

Stacking Option: Yes, up to 10 chairs

high

**Hardwood Species:** Beech, Ash, Cherry, Red Oak, Maple, White Oak

**Arms:** With or without

**Seat:** Wooden or Upholstered (C.O.M.

1/2 yards per chair) Warranty: 20 years

Construction: Eustis Joint

**Available Chair Widths:** Standard Width, Wide, or Narrow (10-60)