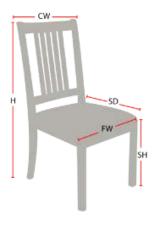

## **Chair Dimensions**

| Height (H):          | 38"   |
|----------------------|-------|
| Chair Width (CW):    | 21"   |
| Seat Depth (SD):     | 18.5" |
| Sitting Height (SH): | 18"   |
| Front Width (FW):    | 19"   |
|                      |       |