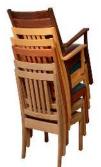

## CLAREMONT STACKING CHAIR

The Claremont Chair is one of the most popular custom hardwood stackable dining chairs in our line. The Claremont complements any space. It is engineered with our proprietary Eustis Joint®, therefore the Claremont comes with a 20 year warranty. The Claremont also comes in the Claremont Wide and Claremont 10-60.

**Stacking Option:** Yes, up to 10 chairs

high

**Hardwood Species:** Beech, Ash, Cherry, Red Oak, Maple, White Oak

**Arms:** With or without

**Seat:** Wooden or Upholstered (C.O.M.

1/2 yards per chair) **Warranty:** 20 years