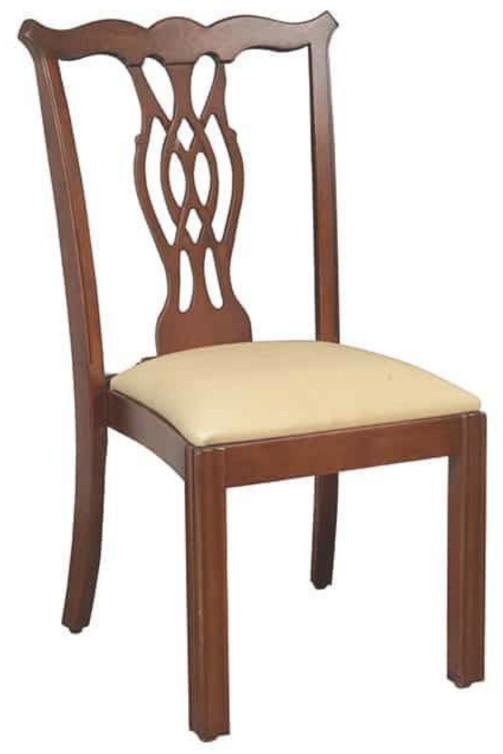

## CLAREMONT STACKING CHAIR

The Claremont Chair is one of the most popular custom hardwood stackable dining chairs in our line. The Claremont complements any space. It is engineered with our proprietary Eustis Joint®, therefore the Claremont comes with a 20 year warranty. The Claremont also comes in the Claremont Wide and Claremont 10-60.

**Stacking Option:** Yes, up to 10 chairs

high

**Hardwood Species:** Beech, Ash, Cherry, Red Oak, Maple, White Oak

**Arms:** With or without

**Seat:** Wooden or Upholstered (C.O.M.

1/2 yards per chair) **Warranty:** 20 years

Construction: Eustis Joint®

**Available Chair Widths:** Standard Width, Wide, or Narrow (10-60)