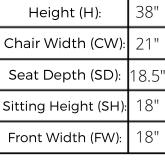

**Stacking Option:** Yes, up to 10 chairs

high

**Hardwood Species:** Beech, Ash, Cherry, Red Oak, Maple, White Oak

**Arms:** With or without

**Seat:** Wooden or Upholstered (C.O.M.

1/2 yards per chair) **Warranty:** 20 years

Construction: Eustis Joint®

**Available Chair Widths:** Standard Width, Wide, or Narrow (10-60)