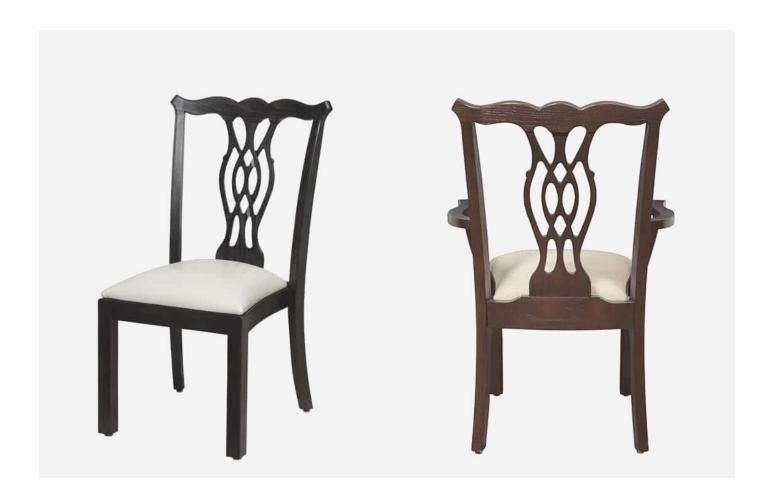

## CLAREMONT STACKING CHAIR

The Claremont Chair is one of the most popular custom hardwood stackable dining chairs in our line. The Claremont complements any space. It is engineered with our proprietary Eustis Joint®, therefore the Claremont comes with a 20 year warranty. The Claremont also comes in the Claremont Wide and Claremont 10-60.

**Stacking Option:** Yes, up to 10 chairs

high

**Hardwood Species:** Beech, Ash, Cherry, Red Oak, Maple, White Oak

**Arms:** With or without

**Seat:** Wooden or Upholstered (C.O.M.

1/2 yards per chair) **Warranty:** 20 years

Construction: Eustis Joint®

**Available Chair Widths:** Standard Width, Wide, or Narrow (10-60)