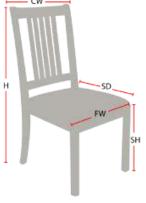

**Stacking Option:** Yes, up to 10 chairs

high

**Hardwood Species:** Beech, Ash, Cherry, Red Oak, Maple, White Oak

**Arms:** With or without

**Seat:** Wooden or Upholstered (C.O.M.

1/2 yards per chair) **Warranty:** 20 years

Construction: Eustis Joint®

**Available Chair Widths:** Standard Width, Wide, or Narrow (10-60)