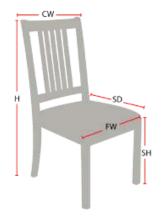

## **Chair Dimensions**

| Height (H):          | 38"   |
|----------------------|-------|
| Chair Width (CW):    | 21"   |
| Seat Depth (SD):     | 18.5" |
| Sitting Height (SH): | 18"   |
| Front Width (FW):    | 19"   |
|                      |       |