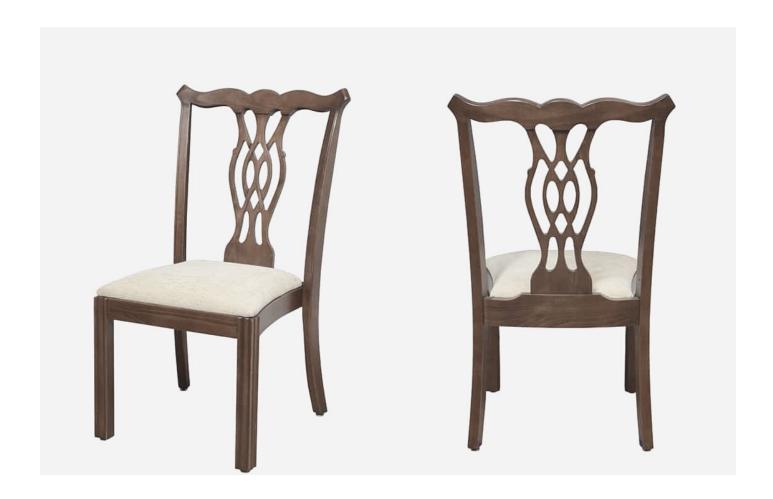

## **Chair Dimensions**

| Height (H):          | 38"   |
|----------------------|-------|
| Chair Width (CW):    | 21"   |
| Seat Depth (SD):     | 18.5" |
| Sitting Height (SH): | 18"   |
| Front Width (FW):    | 19"   |
|                      |       |