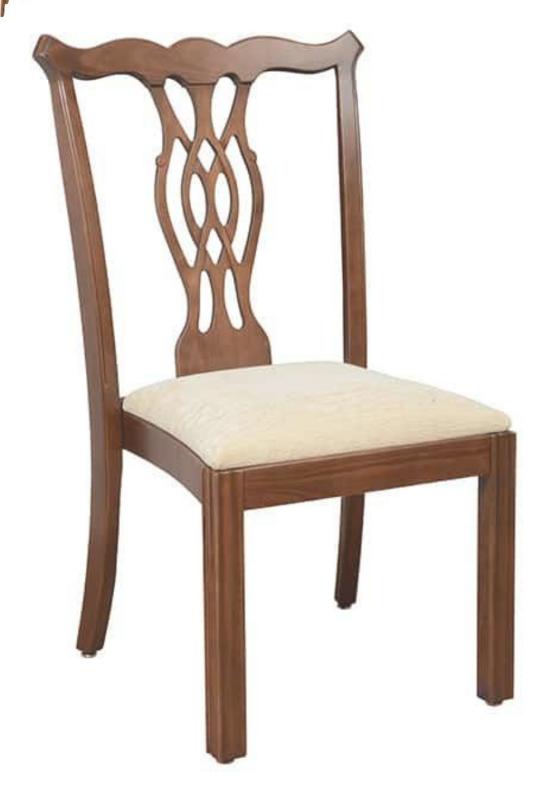

## CLAREMONT WIDE STACKING CHAIR

The Claremont Wide is a slightly wider version of the Claremont Chair by Eustis Chair. These chairs are inspired by a Chippendale chair style. This chair is designed as a wider stacking chair for additional fine dining comfort.

Construction: Eustis Joint®

**Available Chair Widths:** Standard Width, Wide, or Narrow (10-60)