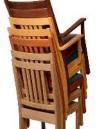

Stacking Option: Yes, up to 10 chairs

high

**Hardwood Species:** Beech, Ash, Cherry, Red Oak, Maple, White Oak

**Arms:** With or without

**Seat:** Wooden or Upholstered (C.O.M.

1/2 yards per chair) Warranty: 20 years