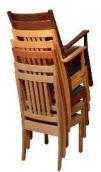

## CONCORD STACKING CHAIR

The Concord Chair by Eustis Chair It is a simple, yet elegant, addition **Stacking Option:** Yes, up to 10 chairs

hiah

Hardwood Species: Beech, Ash, Cherry, Red Oak, Maple, White Oak