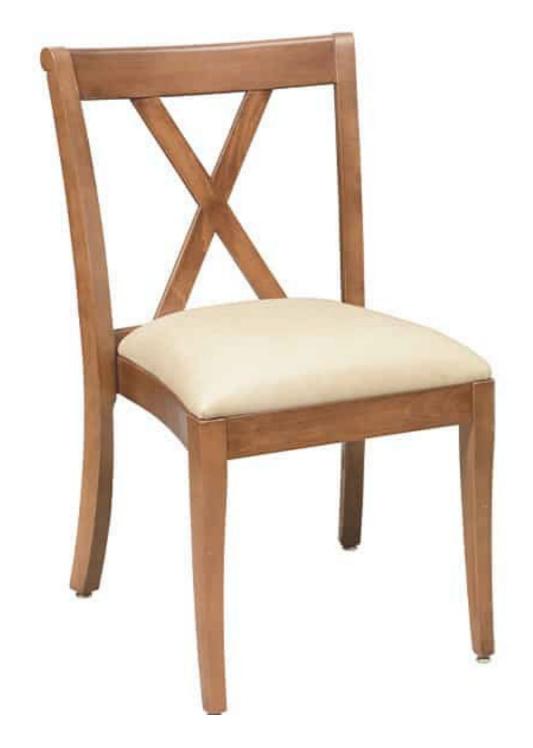

## CONCORD STACKING CHAIR

The Concord Chair by Eustis Chair It is a simple, yet elegant, addition **Stacking Option:** Yes, up to 10 chairs

hiah

Hardwood Species: Beech, Ash, Cherry, Red Oak, Maple, White Oak

**Arms:** With or without

**Seat:** Wooden or Upholstered (C.O.M.

1/2 yards per chair) Warranty: 20 years

Construction: Eustis Joint

Available Chair Widths: Standard Width, Wide, or Narrow (10-60)

is a traditional banquet chair. This chair features a cross back design. for any formal setting. The Concord is complete with our Eustis Joint for added durability.

## **Chair Dimensions**

| Height (H):          | 34" |
|----------------------|-----|
| Chair Width (CW):    | 21" |
| Seat Depth (SD):     | 18" |
| Sitting Height (SH): | 18" |
| Front Width (FW):    | 18" |
|                      |     |