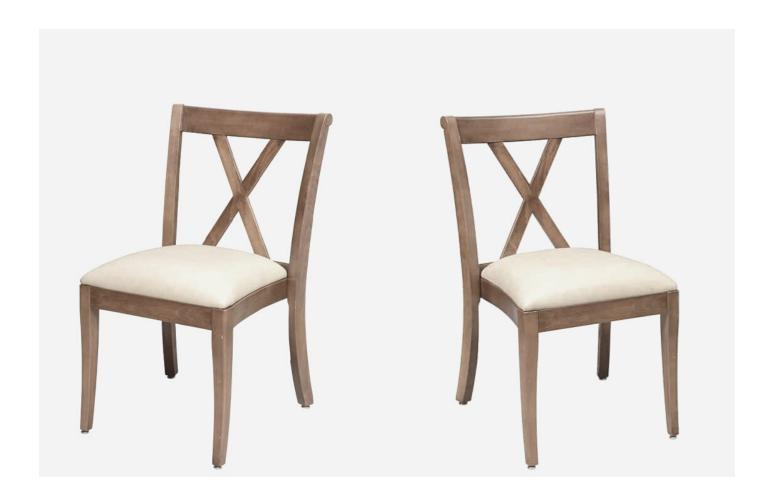

## CONCORD STACKING CHAIR

The Concord Chair by Eustis Chair It is a simple, yet elegant, addition **Stacking Option:** Yes, up to 10 chairs

hiah

Hardwood Species: Beech, Ash, Cherry, Red Oak, Maple, White Oak

**Arms:** With or without

**Seat:** Wooden or Upholstered (C.O.M.

1/2 yards per chair) Warranty: 20 years

Construction: Eustis Joint

Available Chair Widths: Standard Width, Wide, or Narrow (10-60)

is a traditional banquet chair. This chair features a cross back design. for any formal setting. The Concord is complete with our Eustis Joint for added durability.