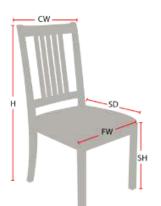

## **Chair Dimensions**

| Height (H):          | 34" |
|----------------------|-----|
| Chair Width (CW):    | 21" |
| Seat Depth (SD):     | 18" |
| Sitting Height (SH): | 18" |
| Front Width (FW):    | 18" |
|                      |     |