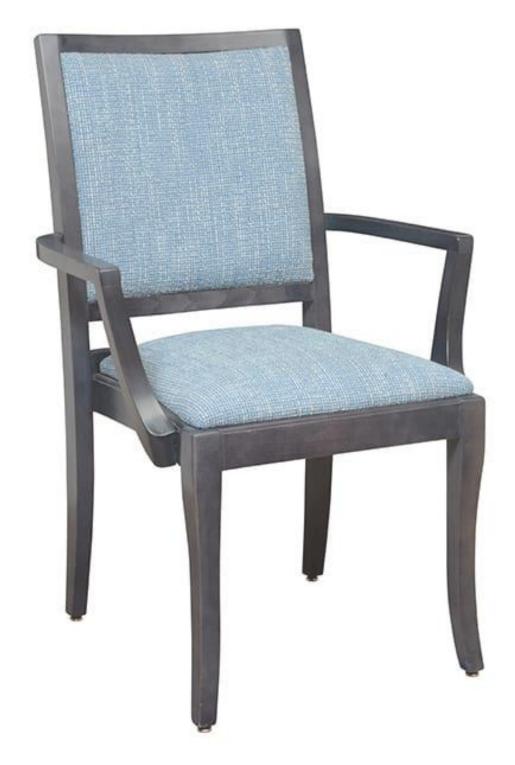

## COUNCIL ROOM CHAIR

The Council Room Chair, by Eustis Chair, is one of our most traditional banquet and member dining chairs. It features a roomy seat with an eased seating angle for added comfort. The Council Room has a customizable upholstered seat and back.

**Stacking Option:** Yes

Hardwood Species: Beech, Ash, Cherry, Red Oak, Maple, White Oak Arms: With or without

Seat: Upholstered (C.O.M. 1.5 yards per

chair)

Warranty: 20 years Construction: Eustis Joint®

## **Chair Dimensions**

| Height (H):          | 37"   |
|----------------------|-------|
| Chair Width (CW):    | 19"   |
| Seat Depth (SD):     | 18.5" |
| Sitting Height (SH): | 18"   |
| Front Width (FW):    | 19"   |
|                      |       |