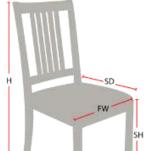

## **Chair Dimensions**

| Height (H):          | 37"   |
|----------------------|-------|
| Chair Width (CW):    | 19"   |
| Seat Depth (SD):     | 18.5" |
| Sitting Height (SH): | 18"   |
| Front Width (FW):    | 19"   |
|                      |       |