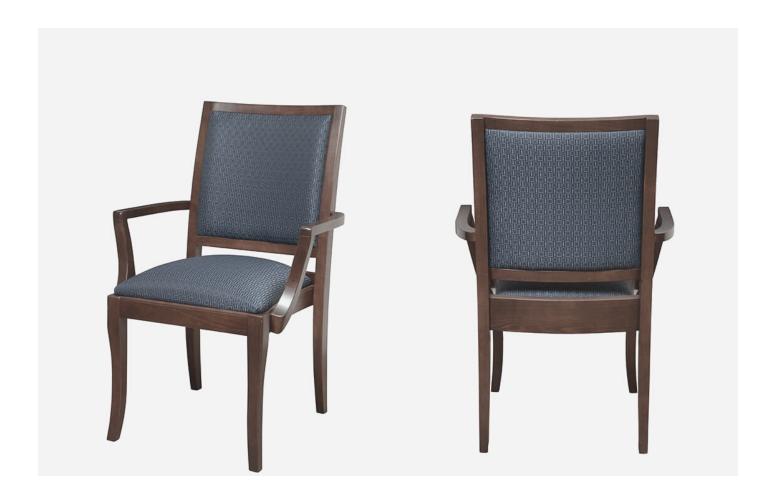

## COUNCIL ROOM CHAIR

The Council Room Chair, by Eustis Chair, is one of our most traditional banquet and member dining chairs. It features a roomy seat with an eased seating angle for added comfort. The Council Room has a customizable upholstered seat and back.

**Stacking Option:** Yes

Hardwood Species: Beech, Ash, Cherry, Red Oak, Maple, White Oak Arms: With or without

Seat: Upholstered (C.O.M. 1.5 yards per

chair)

Warranty: 20 years Construction: Eustis Joint®

## **Chair Dimensions**

| Height (H):          | 37"   |
|----------------------|-------|
| Chair Width (CW):    | 19"   |
| Seat Depth (SD):     | 18.5" |
| Sitting Height (SH): | 18"   |
| Front Width (FW):    | 19"   |
|                      |       |