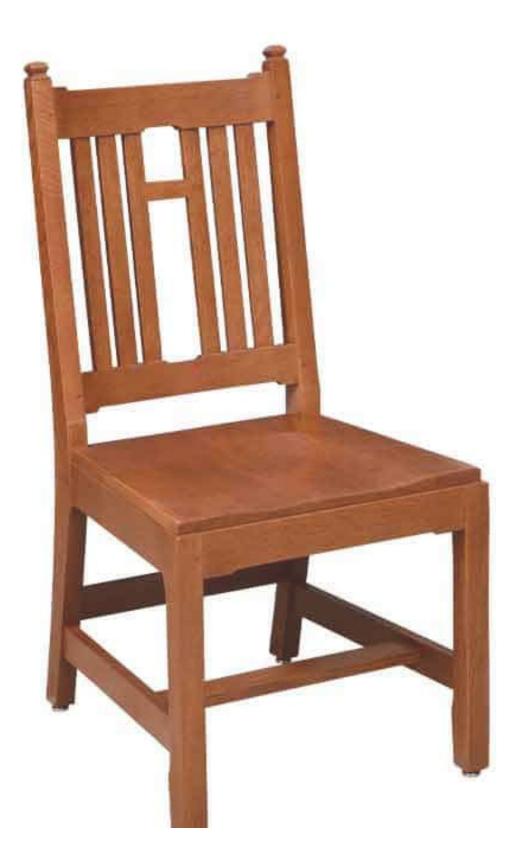

The Cross Campus chair, by Eustis Chair, uses pinned mortise & tenon joinery and comes with a 10 year warranty. The Cross Campus chair is a Gothic-style chair. It is also available as a tablet chair.

## **Chair Dimensions**

| Height (H):          | 39"   |
|----------------------|-------|
| Chair Width (CW):    | 19"   |
| Seat Depth (SD):     | 17.5" |
| Sitting Height (SH): | 18"   |
| Front Width (FW):    | 19"   |