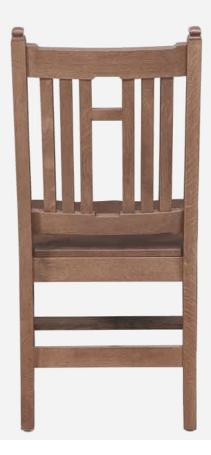

The Cross Campus chair, by Eustis Chair, uses pinned mortise & tenon joinery and comes with a 10 year warranty. The Cross Campus chair is a Gothic-style chair. It is also available as a tablet chair.

## **Chair Dimensions**

| Height (H):          | 39"   |
|----------------------|-------|
| Chair Width (CW):    | 19"   |
| Seat Depth (SD):     | 17.5" |
| Sitting Height (SH): | 18"   |
| Front Width (FW):    | 19"   |