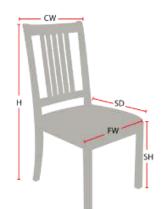

## **Chair Dimensions**

| Height (H):          | 39"   |
|----------------------|-------|
| Chair Width (CW):    | 19"   |
| Seat Depth (SD):     | 17.5" |
| Sitting Height (SH): | 18"   |
| Front Width (FW):    | 19"   |