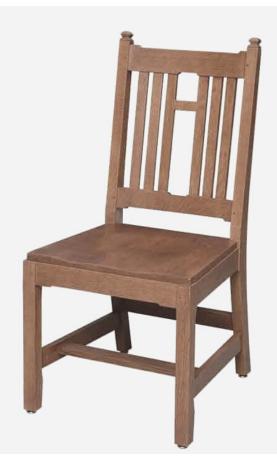

The Cross Campus chair, by Eustis Chair, uses pinned mortise & tenon joinery and comes with a 10 year warranty. The Cross Campus chair is a Gothic-style chair. It is also available as a tablet chair.

## **Chair Dimensions**

| Height (H):          | 39"   |
|----------------------|-------|
| Chair Width (CW):    | 19"   |
| Seat Depth (SD):     | 17.5" |
| Sitting Height (SH): | 18"   |
| Front Width (FW):    | 19"   |