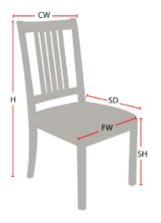

## **Chair Dimensions**

| Height (H):          | 39"   |
|----------------------|-------|
| Chair Width (CW):    | 19"   |
| Seat Depth (SD):     | 17.5" |
| Sitting Height (SH): | 18"   |
| Front Width (FW):    | 19"   |
| •                    |       |