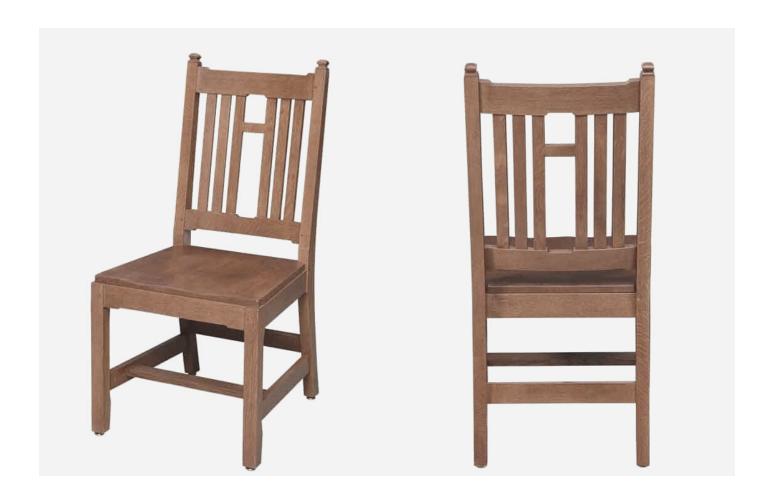

## CROSS CAMPUS CHAIR

The Cross Campus chair, by Eustis Chair, uses pinned mortise & tenon joinery and comes with a 10 year warranty. The Cross Campus chair is a Gothic-style chair. It is also available as a tablet chair.

Stacking Option: No

Hardwood Species: Beech, Ash, Cherry, Red Oak, Maple, White Oak

**Arms:** Without

**Seat:** Wooden or Upholstered (C.O.M.

1/2 yards per chair)
Warranty: 10 years

**Construction:** Mortise and Tenon **Available Chair Widths:** Standard Width, Wide, or Narrow (10-60)