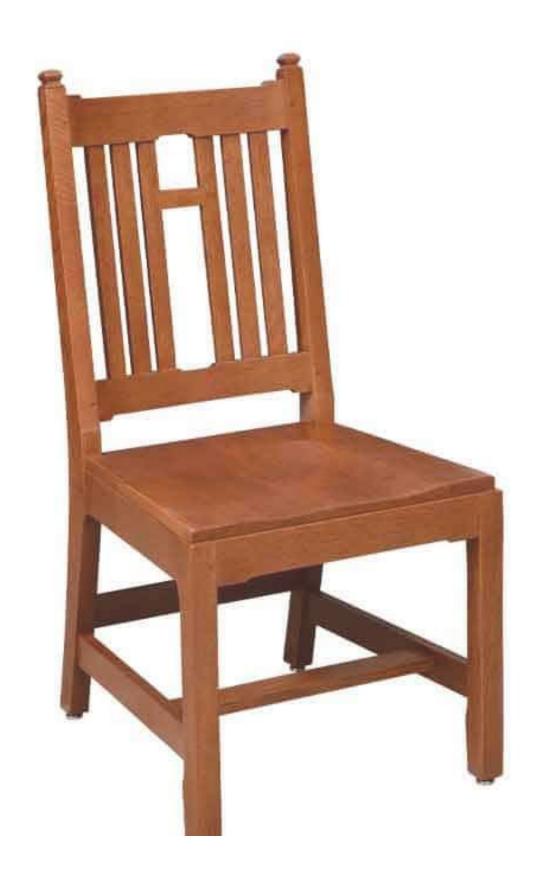

## CROSS CAMPUS CHAIR

The Cross Campus chair, by Eustis Chair, uses pinned mortise & tenon joinery and comes with a 10 year warranty. The Cross Campus chair is a Gothic-style chair. It is also available as a tablet chair.

Stacking Option: No

Hardwood Species: Beech, Ash, Cherry, Red Oak, Maple, White Oak

**Arms:** Without

**Seat:** Wooden or Upholstered (C.O.M.

1/2 yards per chair)
Warranty: 10 years

**Construction:** Mortise and Tenon **Available Chair Widths:** Standard Width, Wide, or Narrow (10-60)