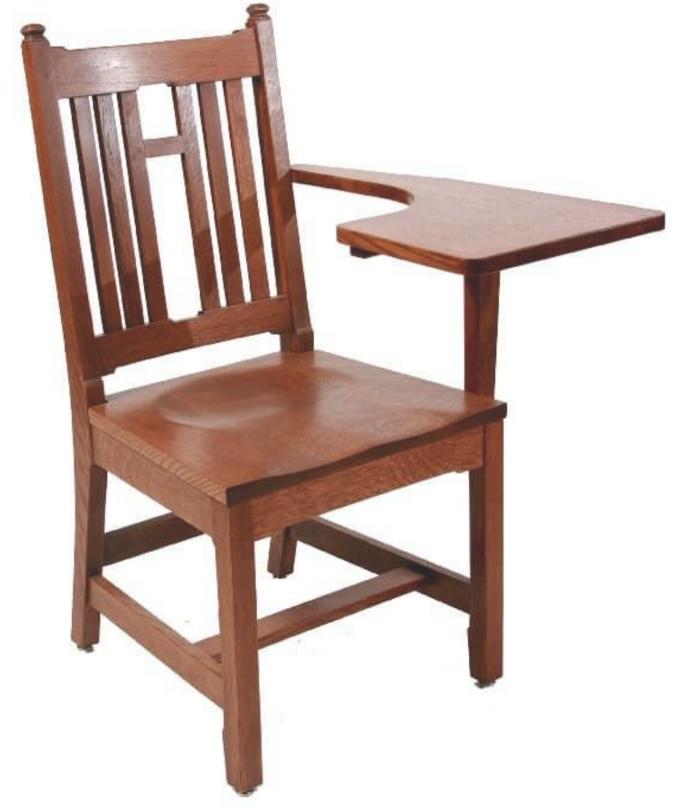

## CROSS CAMPUS TABLET CHAIR

The Cross Campus Tablet Chair by Eustis Chair is a hardwood chair with a traditional, Neo-Gothic design. This chair has unmatched durability which is perfect for any high use space, including use as classroom chairs and library chairs. This hardwood tablet chair is both durable and functional for students. It is one of Eustis Chair's most unique designs. Stacking Option: No
Hardwood Species: Beech, Ash,
Cherry, Red Oak, Maple, White Oak
Arms: Without
Seat: Wooden or Upholstered (C.O.M. 1/2 yards per chair)
Warranty: 10 years
Construction: Mortise and Tenon
Available Chair Widths: Standard
Width, Wide, or Narrow (10-60)