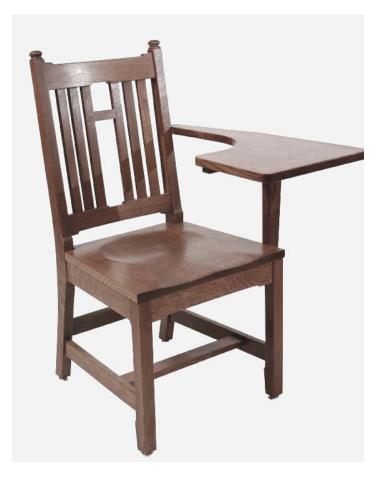

## CROSS CAMPUS TABLET CHAIR

The Cross Campus Tablet Chair by Eustis Chair is a hardwood chair with a traditional, Neo-Gothic design. This chair has unmatched durability which is perfect for any high use space, including use as classroom chairs and library chairs. This hardwood tablet chair is both durable and functional for students. It is one of Eustis Chair's most unique designs. Stacking Option: No
Hardwood Species: Beech, Ash,
Cherry, Red Oak, Maple, White Oak
Arms: Without
Seat: Wooden or Upholstered (C.O.M. 1/2 yards per chair)
Warranty: 10 years
Construction: Mortise and Tenon
Available Chair Widths: Standard
Width, Wide, or Narrow (10-60)