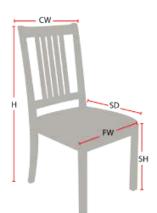

## **Chair Dimensions**

| Height (H):          | 39" |
|----------------------|-----|
| Chair Width (CW):    | 24" |
| Seat Depth (SD):     | 28" |
| Sitting Height (SH): | 18" |
| Front Width (FW):    | 19" |