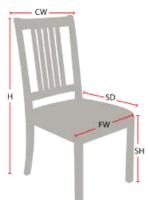

## **Chair Dimensions**

| Height (H):          | 37"   |
|----------------------|-------|
| Chair Width (CW):    | 26"   |
| Seat Depth (SD):     | 18.5" |
| Sitting Height (SH): | 18"   |
| Front Width (FW):    | 21"   |
|                      |       |