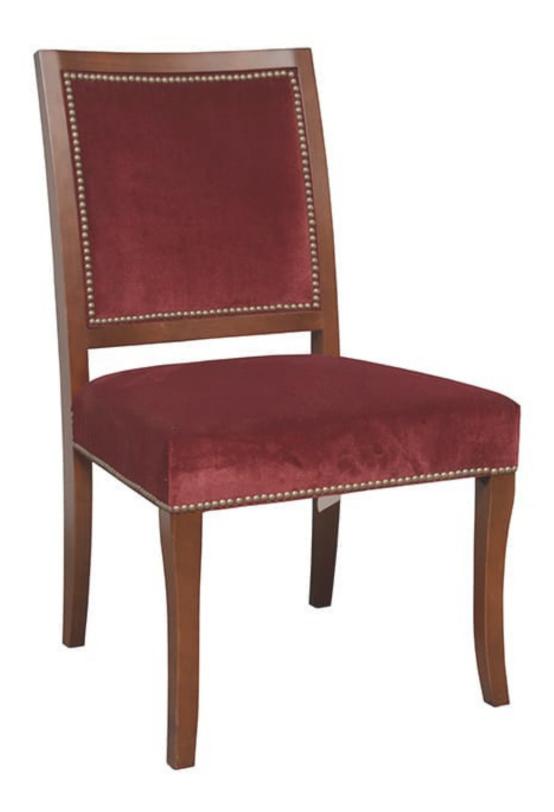

**Seat:** Upholstered (C.O.M. 1.5 yards per

The Duquesne member dining chair by Eustis Chair is one of the largest chairs in our line. The Duquesne Chair has traditional lines and furniture nail trim. Thus, it enhances the look of any room. The Duquesne is classy, durable, and comfortable.