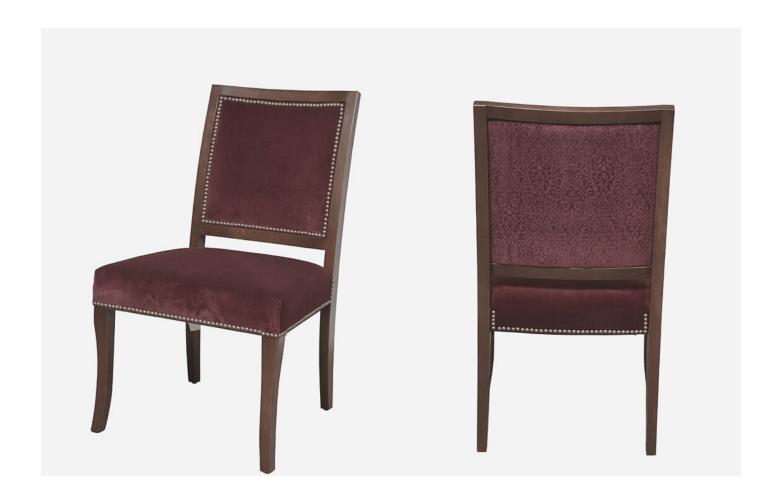

**Seat:** Upholstered (C.O.M. 1.5 yards per

The Duquesne member dining chair by Eustis Chair is one of the largest chairs in our line. The Duquesne Chair has traditional lines and furniture nail trim. Thus, it enhances the look of any room. The Duquesne is classy, durable, and comfortable.