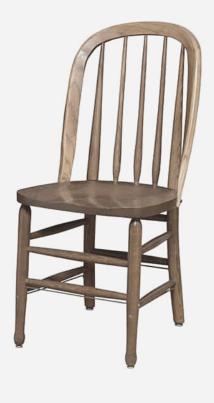

## EDISON TALL CHAIR

Stacking Option: No Hardwood Species: American Ash Arms: Without Seat: Wooden Warranty: 10 years Construction: Mortise and Tenon Available Chair Widths: Standard Width

The Edison Tall by Eustis Chair is a taller version of our original Edison chair, a historical replication of a classic style. This chair is durable and looks great in many different venues. Our customers often use the Edison Tall as school furniture in their dining halls as school dining chairs.

## **Chair Dimensions**

| Height (H):          | 38"   |
|----------------------|-------|
| Chair Width (CW):    | 17.5" |
| Seat Depth (SD):     | 16"   |
| Sitting Height (SH): | 18.5" |
| Front Width (FW):    | 17"   |