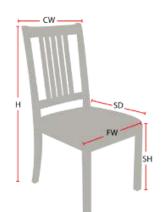

## **Chair Dimensions**

| Height (H):          | 38"   |
|----------------------|-------|
| Chair Width (CW):    | 17.5" |
| Seat Depth (SD):     | 16"   |
| Sitting Height (SH): | 18.5" |
| Front Width (FW):    | 17"   |