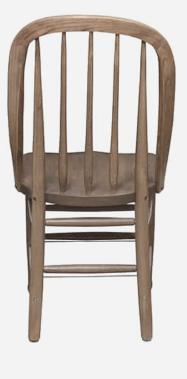

## EDISON TALL CHAIR

Stacking Option: No Hardwood Species: American Ash Arms: Without Seat: Wooden Warranty: 10 years Construction: Mortise and Tenon Available Chair Widths: Standard Width

The Edison Tall by Eustis Chair is a taller version of our original Edison chair, a historical replication of a classic style. This chair is durable and looks great in many different venues. Our customers often use the Edison Tall as school furniture in their dining halls as school dining chairs.

## **Chair Dimensions**

| Height (H):          | 38"   |
|----------------------|-------|
| Chair Width (CW):    | 17.5" |
| Seat Depth (SD):     | 16"   |
| Sitting Height (SH): | 18.5" |
| Front Width (FW):    | 17"   |