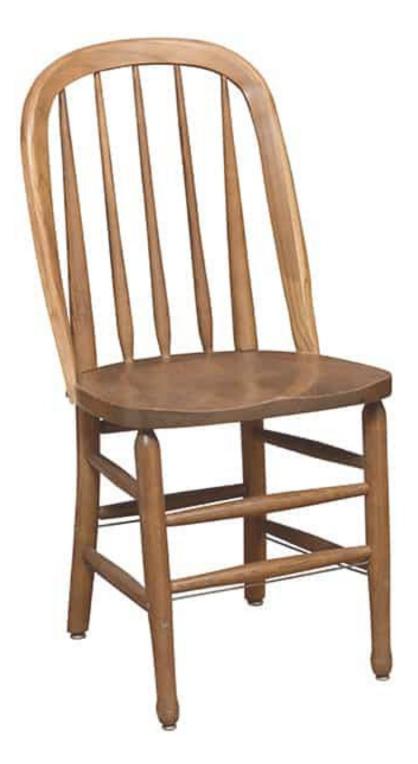

## EDISON TALL CHAIR

Stacking Option: No Hardwood Species: American Ash Arms: Without Seat: Wooden Warranty: 10 years Construction: Mortise and Tenon Available Chair Widths: Standard Width

The Edison Tall by Eustis Chair is a taller version of our original Edison chair, a historical replication of a classic style. This chair is durable and looks great in many different venues. Our customers often use the Edison Tall as school furniture in their dining halls as school dining chairs.

## **Chair Dimensions**

| Height (H):          | 38"   |
|----------------------|-------|
| Chair Width (CW):    | 17.5" |
| Seat Depth (SD):     | 16"   |
| Sitting Height (SH): | 18.5" |
| Front Width (FW):    | 17"   |