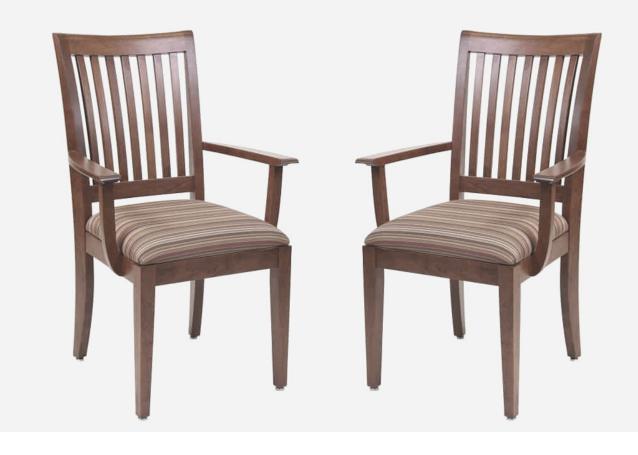

## ELTING ROOM CHAIR

Stacking Option: No
Hardwood Species: Beech, Ash, Cherry, Red Oak, Maple, White Oak
Arms: With or without
Seat: Wooden or Upholstered (C.O.M. 1/2 yards per chair)
Warranty: 20 years
Construction: Eustis Joint
Available Chair Widths: Standard
Width, Wide, or Narrow (10-60)

The Elting Room Chair is a reconfiguration the Charleston chair by Eustis Chair. For this chair, we eased the seating angle back by 3 degrees and added slightly wider arms. The Elting Room is both comfortable and refined.