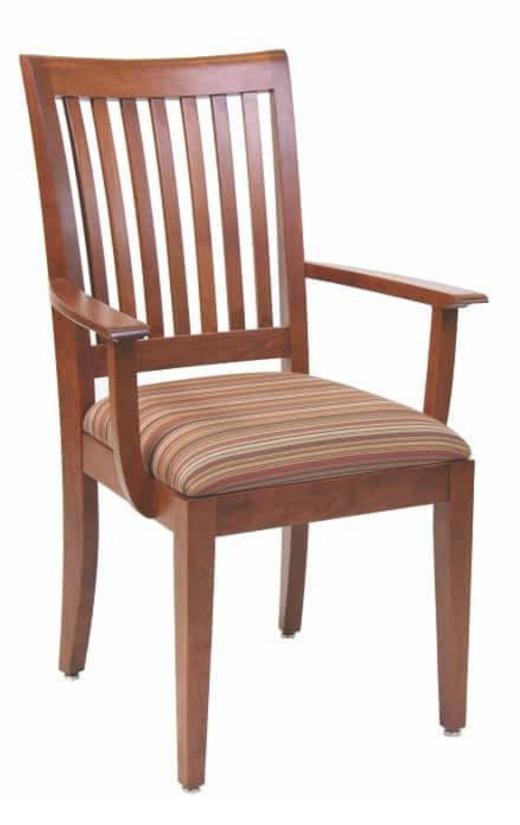

The Elting Room Chair is a reconfiguration the Charleston chair by Eustis Chair. For this chair, we eased the seating angle back by 3 degrees and added slightly wider arms. The Elting Room is both comfortable and refined.