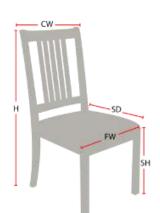

## **Chair Dimensions**

| Height (H):          | 39" |
|----------------------|-----|
| Chair Width (CW):    | 24" |
| Seat Depth (SD):     | 18" |
| Sitting Height (SH): | 18" |
| Front Width (FW):    | 19" |