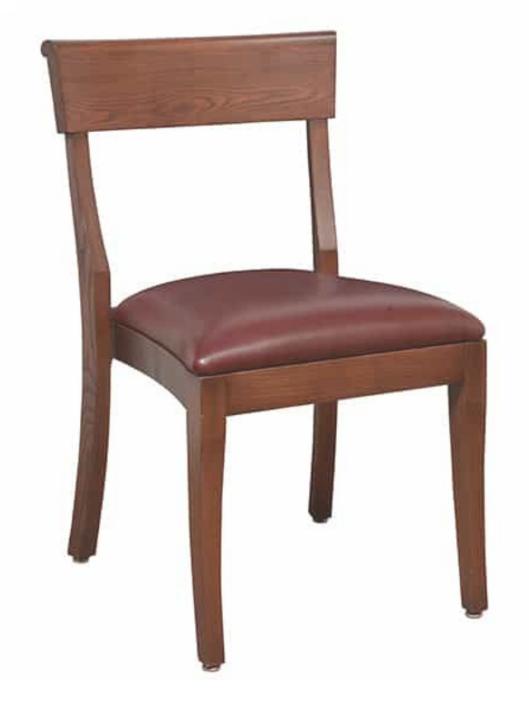

## EMPIRE STACKING CHAIR

The Empire Chair by Eustis Chair is reminiscent of historical and traditional designs. The Empire is complete with an enlarged top rail poised for crest engravings. This carefully manufactured wood seating is constructed with our Eustis Joint® for added durability.

**Stacking Option:** Yes, up to 10 chairs

high

**Hardwood Species:** Beech, Ash, Cherry, Red Oak, Maple, White Oak

**Arms:** With or without

**Seat:** Wooden or Upholstered (C.O.M.

1.5 yards per chair) Warranty: 20 years

Construction: Eustis Joint

**Available Chair Widths:** Standard Width, Wide, or Narrow (10-60)