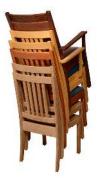

**Stacking Option:** Yes, up to 10 chairs

high

**Hardwood Species:** Beech, Ash, Cherry, Red Oak, Maple, White Oak

**Arms:** With or without

**Seat:** Wooden or Upholstered (C.O.M.

1.5 yards per chair) Warranty: 20 years