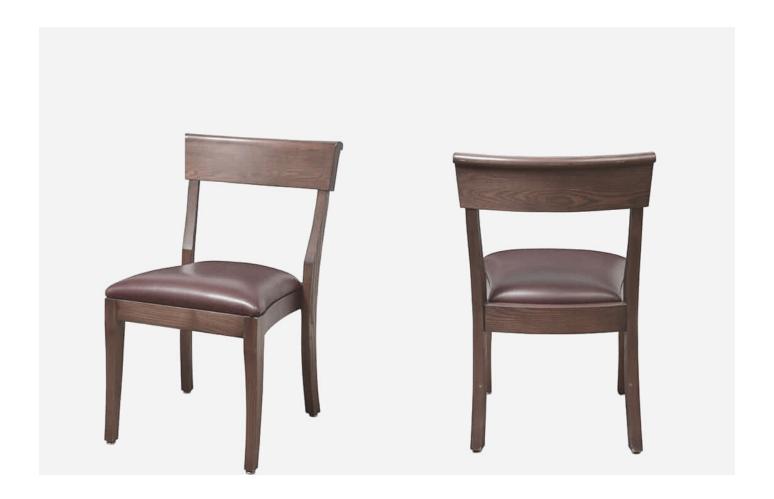

## EMPIRE STACKING CHAIR

The Empire Chair by Eustis Chair is reminiscent of historical and traditional designs. The Empire is complete with an enlarged top rail poised for crest engravings. This carefully manufactured wood seating is constructed with our Eustis Joint® for added durability.

**Stacking Option:** Yes, up to 10 chairs

high

**Hardwood Species:** Beech, Ash, Cherry, Red Oak, Maple, White Oak

**Arms:** With or without

**Seat:** Wooden or Upholstered (C.O.M.

1.5 yards per chair) Warranty: 20 years

Construction: Eustis Joint

**Available Chair Widths:** Standard Width, Wide, or Narrow (10-60)