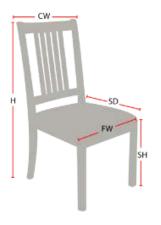

## **Chair Dimensions**

| Height (H):          | 33" |
|----------------------|-----|
| Chair Width (CW):    | 21" |
| Seat Depth (SD):     | 18" |
| Sitting Height (SH): | 18" |
| Front Width (FW):    | 18" |
|                      |     |