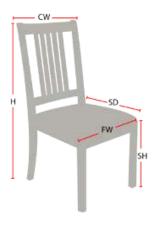

## **Chair Dimensions**

| 33" |
|-----|
| 21" |
| 18" |
| 18" |
| 17" |
|     |