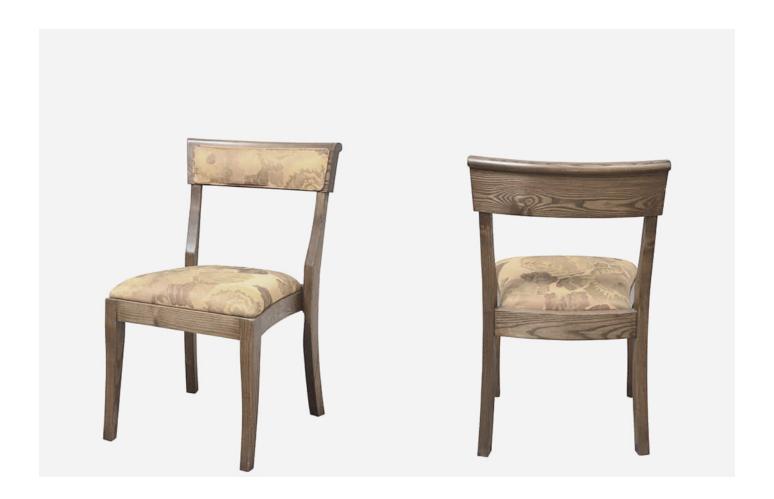

## EMPIRE 10-60 STACKING CHAIR

The 10-60 version of the Empire
Chair by Eustis Chair offers simple
elegance. While the original
Empire can seat 10 at a 60" round
with all the chairs outside of the
table cloth, we have designed the
new 10-60 version for those
institutions that prefer to push the
chairs slightly under the table.

## **Chair Dimensions**

| 33" |
|-----|
| 21" |
| 18" |
| 18" |
| 17" |
|     |