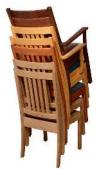

Stacking Option: Yes, up to 10 chairs

high

**Hardwood Species:** Beech, Ash, Cherry, Red Oak, Maple, White Oak

**Arms:** With or without

**Seat:** Wooden or Upholstered (C.O.M.

1.5 yards per chair) Warranty: 20 years