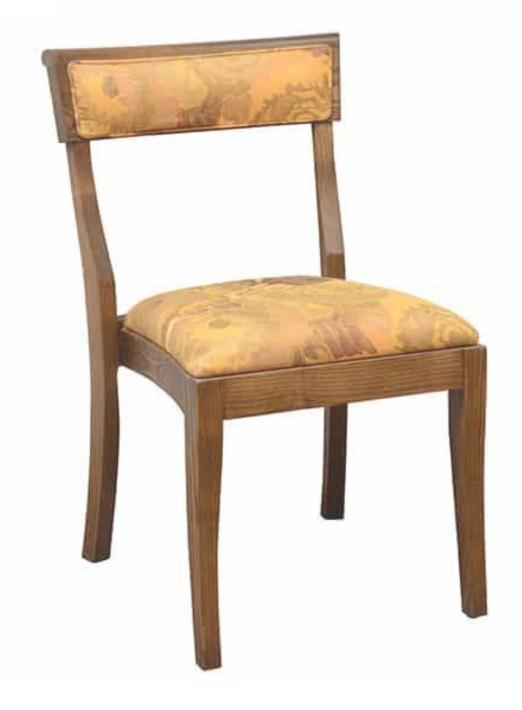

## EMPIRE 10-60 STACKING CHAIR

The 10-60 version of the Empire
Chair by Eustis Chair offers simple
elegance. While the original
Empire can seat 10 at a 60" round
with all the chairs outside of the
table cloth, we have designed the
new 10-60 version for those
institutions that prefer to push the
chairs slightly under the table.

**Construction:** Eustis Joint®

**Available Chair Widths:** Standard Width, Wide, or Narrow (10-60)