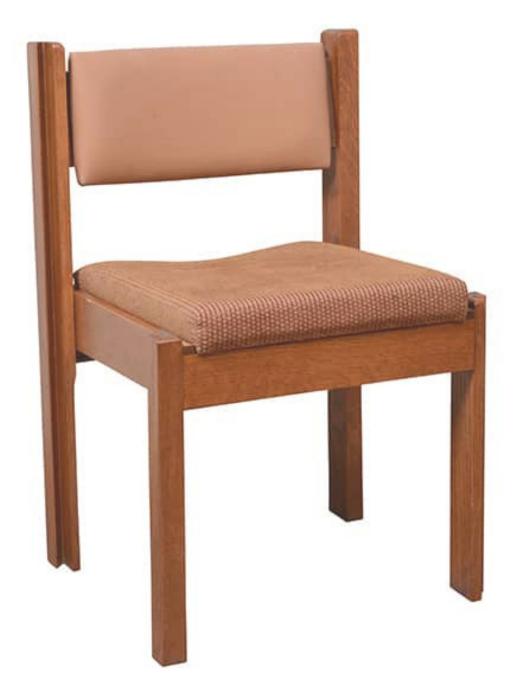

## EXETER MODULAR PEW **STACKING CHAIR**

The Exeter Modular Pew interlocking stacking pew chairs, by Eustis Chair, have the traditional look and feel of church pews. Our design features a hymnal slot and upholstered seats. The Eustis Joint® construction ensures durability that will last for generations. **Stacking Option:** Yes, up to 10 chairs high

Hardwood Species: Beech, Ash, Cherry, Red Oak, Maple, White Oak Arms: With or without Seat: Wooden or Upholstered (C.O.M. 1.5 yards per chair) Warranty: 20 years Construction: Eustis Joint Available Chair Widths: Standard Width, Wide, or Narrow (10-60)

## **Chair Dimensions**

| Height (H):          | 32.5" |
|----------------------|-------|
| Chair Width (CW):    | 22"   |
| Seat Depth (SD):     | 16"   |
| Sitting Height (SH): | 19"   |
| Front Width (FW):    | 22"   |