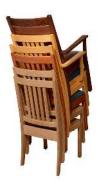

## EXETER MODULAR PEW **STACKING CHAIR**

The Exeter Modular Pew interlocking stacking pew chairs, by Eustis Chair, have the traditional look and feel of church pews. Our design features a hymnal slot and upholstered seats. The Eustis Joint® construction ensures durability that will last for generations. **Stacking Option:** Yes, up to 10 chairs high