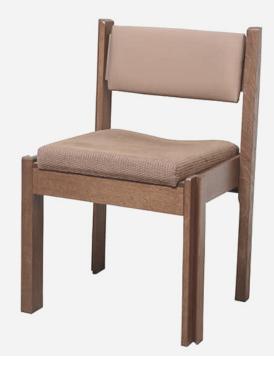

## EXETER MODULAR PEW **STACKING CHAIR**

The Exeter Modular Pew interlocking stacking pew chairs, by Eustis Chair, have the traditional look and feel of church pews. Our design features a hymnal slot and upholstered seats. The Eustis Joint® construction ensures durability that will last for generations. **Stacking Option:** Yes, up to 10 chairs high

Hardwood Species: Beech, Ash, Cherry, Red Oak, Maple, White Oak Arms: With or without Seat: Wooden or Upholstered (C.O.M. 1.5 yards per chair) Warranty: 20 years Construction: Eustis Joint Available Chair Widths: Standard Width, Wide, or Narrow (10-60)

## **Chair Dimensions**

| Height (H):          | 32.5" |
|----------------------|-------|
| Chair Width (CW):    | 22"   |
| Seat Depth (SD):     | 16"   |
| Sitting Height (SH): | 19"   |
| Front Width (FW):    | 22"   |