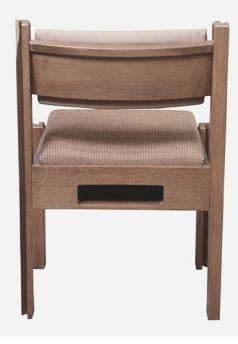

## EXETER MODULAR PEW **STACKING CHAIR**

The Exeter Modular Pew interlocking stacking pew chairs, by Eustis Chair, have the traditional look and feel of church pews. Our design features a hymnal slot and upholstered seats. The Eustis Joint® construction ensures durability that will last for generations. **Stacking Option:** Yes, up to 10 chairs high

Hardwood Species: Beech, Ash, Cherry, Red Oak, Maple, White Oak Arms: With or without Seat: Wooden or Upholstered (C.O.M. 1.5 yards per chair) Warranty: 20 years Construction: Eustis Joint Available Chair Widths: Standard Width, Wide, or Narrow (10-60)