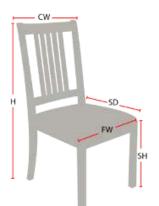

## **Chair Dimensions**

| Height (H):          | 32.5" |
|----------------------|-------|
| Chair Width (CW):    | 22"   |
| Seat Depth (SD):     | 16"   |
| Sitting Height (SH): | 19"   |
| Front Width (FW):    | 22"   |