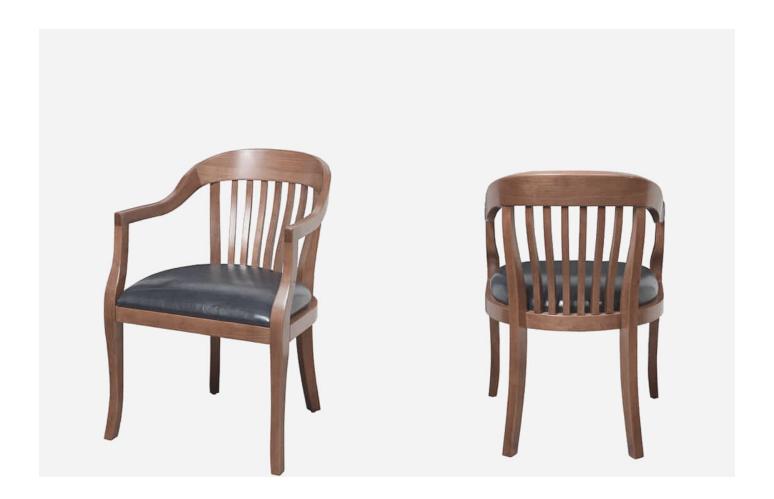

## FAIRFIELD RESERVE CHAIR

The Federal Reserve Chair is Eustis Chair's interpretation of a Bank of England style chair. This chair is traditional and works well as member dining chairs and library chairs. The Federal Reserve chair is made with our very own Eustis Joint®, which ensures the chairs will last for decades to come. We guarantee it.

Stacking Option: No

Hardwood Species: Beech, Ash, Cherry, Red Oak, Maple, White Oak

**Arms:** With

**Seat:** Wooden or Upholstered (C.O.M.

1.5 yards per chair) **Warranty:** 20 years

**Construction:** Eustis Joint®