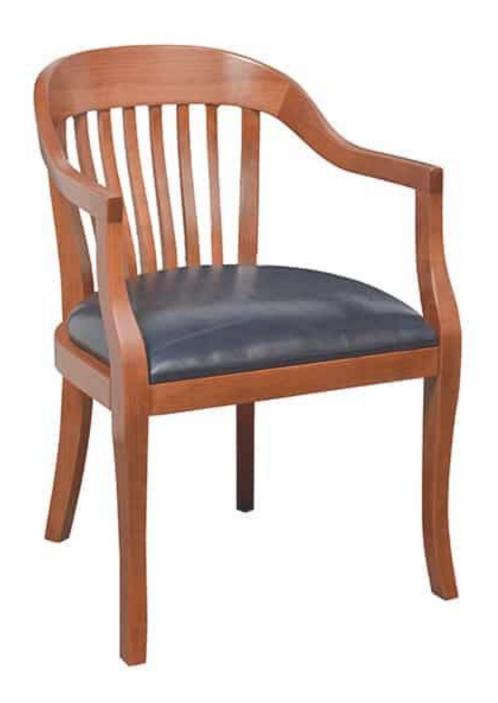

## FAIRFIELD RESERVE CHAIR

The Federal Reserve Chair is Eustis Chair's interpretation of a Bank of England style chair. This chair is traditional and works well as member dining chairs and library chairs. The Federal Reserve chair is made with our very own Eustis Joint®, which ensures the chairs will last for decades to come. We guarantee it.

Stacking Option: No

Hardwood Species: Beech, Ash, Cherry, Red Oak, Maple, White Oak

**Arms:** With

**Seat:** Wooden or Upholstered (C.O.M.

1.5 yards per chair) **Warranty:** 20 years

**Construction:** Eustis Joint®