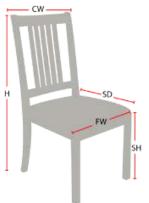

**Available Chair Widths:** Standard Width, Wide, or Narrow (10-60)

| Height (H):          | 32"   |
|----------------------|-------|
| Chair Width (CW):    | 22"   |
| Seat Depth (SD):     | 17.5" |
| Sitting Height (SH): | 17.5" |
| Front Width (FW):    | 22"   |
|                      |       |