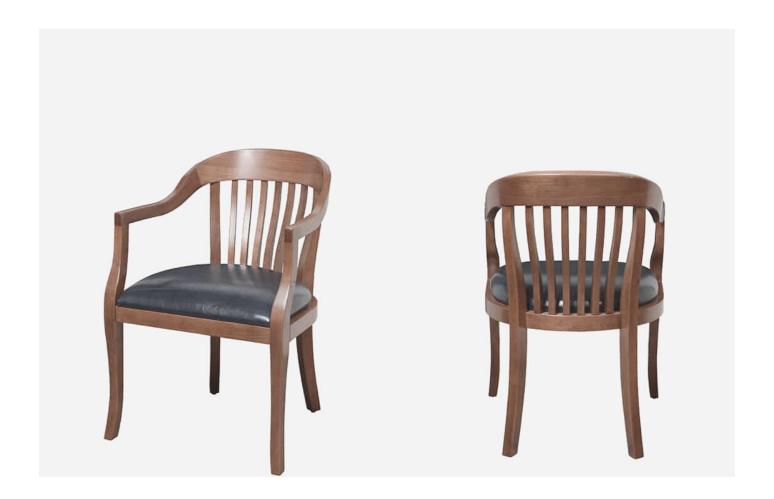

## FEDERAL RESERVE CHAIR

The Federal Reserve Chair is Eustis Chair's interpretation of a Bank of England style chair. This chair is traditional and works well as member dining chairs and library chairs. The Federal Reserve chair is made with our very own Eustis Joint®, which ensures the chairs will last for decades to come. We guarantee it.

Stacking Option: No

Hardwood Species: Beech, Ash, Cherry, Red Oak, Maple, White Oak

**Arms:** With

Seat: Wooden or Upholstered (C.O.M.

1.5 yards per chair) **Warranty:** 20 years

Construction: Eustis Joint