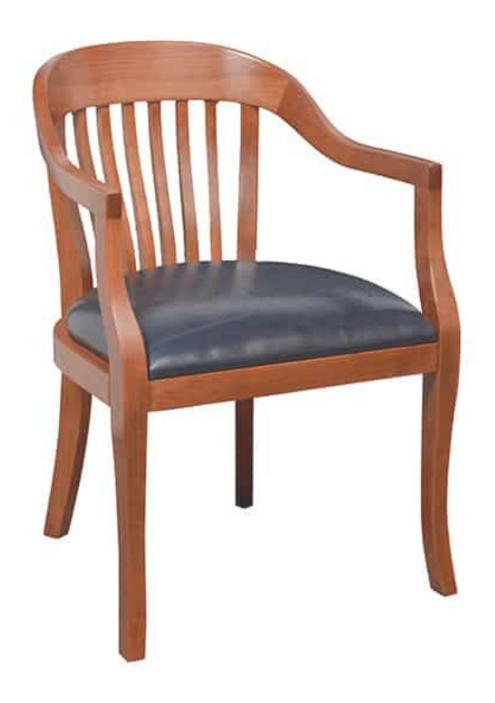

## FEDERAL RESERVE CHAIR

The Federal Reserve Chair is Eustis Chair's interpretation of a Bank of England style chair. This chair is traditional and works well as member dining chairs and library chairs. The Federal Reserve chair is made with our very own Eustis Joint®, which ensures the chairs will last for decades to come. We guarantee it.

Stacking Option: No

Hardwood Species: Beech, Ash, Cherry, Red Oak, Maple, White Oak

**Arms:** With

Seat: Wooden or Upholstered (C.O.M.

1.5 yards per chair) **Warranty:** 20 years

Construction: Eustis Joint