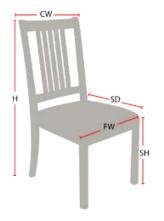

**Available Chair Widths:** Standard Width, Wide, or Narrow (10-60)

| Height (H):          | 32"   |
|----------------------|-------|
| Chair Width (CW):    | 22"   |
| Seat Depth (SD):     | 17.5" |
| Sitting Height (SH): | 17.5" |
| Front Width (FW):    | 22"   |
|                      |       |