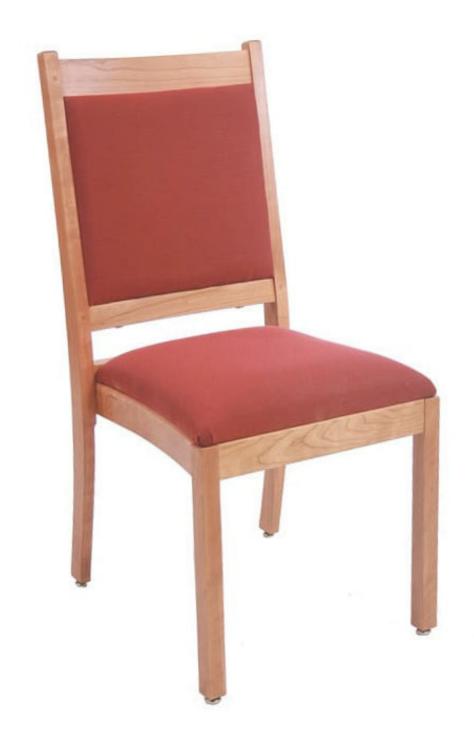

## FOUNTAINHEAD STACKING CHAIR

The Fountainhead Chair, by Eustis Chair, is one of our most traditional stacking hardwood chairs. It features tailored padding in the upholstered seat and back. The Fountainhead is durable and makes the perfect dining chair or banquet chair.

**Stacking Option:** Yes, up to 10 chairs

high

**Hardwood Species:** Beech, Ash, Cherry, Red Oak, Maple, White Oak

**Arms:** With or without

Seat: Upholstered (C.O.M. 1.5 yards per

chair)

Warranty: 20 years

## **Chair Dimensions**

| Height (H):          | 37"   |
|----------------------|-------|
| Chair Width (CW):    | 18"   |
| Seat Depth (SD):     | 17.5" |
| Sitting Height (SH): | 17"   |
| Front Width (FW):    | 18"   |
| <u> </u>             |       |