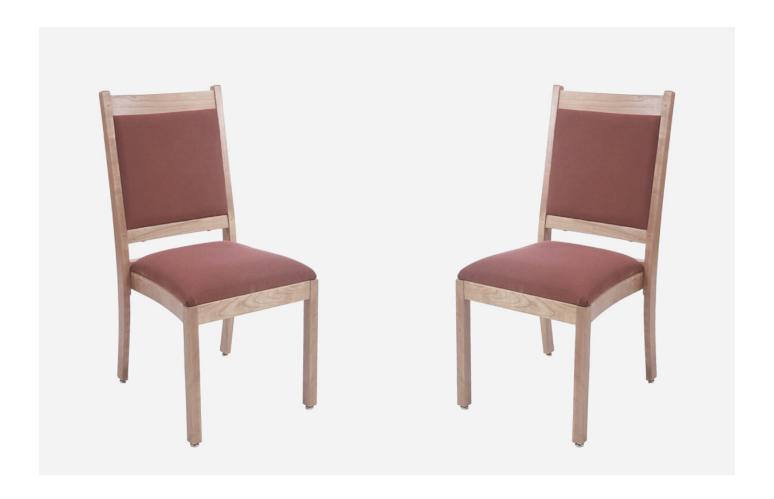

## FOUNTAINHEAD STACKING CHAIR

The Fountainhead Chair, by Eustis Chair, is one of our most traditional stacking hardwood chairs. It features tailored padding in the upholstered seat and back. The Fountainhead is durable and makes the perfect dining chair or banquet chair.

**Stacking Option:** Yes, up to 10 chairs

high

**Hardwood Species:** Beech, Ash, Cherry, Red Oak, Maple, White Oak

**Arms:** With or without

Seat: Upholstered (C.O.M. 1.5 yards per

chair)

Warranty: 20 years