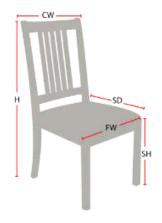

## **Chair Dimensions**

| Height (H):          | 37"   |
|----------------------|-------|
| Chair Width (CW):    | 18"   |
| Seat Depth (SD):     | 17.5" |
| Sitting Height (SH): | 17"   |
| Front Width (FW):    | 18"   |
| <u> </u>             |       |