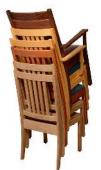

## FOUNTAINHEAD STACKING CHAIR

The Fountainhead Chair, by Eustis Chair, is one of our most traditional stacking hardwood chairs. It features tailored padding in the upholstered seat and back. The Fountainhead is durable and makes the perfect dining chair or banquet chair.

**Stacking Option:** Yes, up to 10 chairs

high

**Hardwood Species:** Beech, Ash, Cherry, Red Oak, Maple, White Oak

**Arms:** With or without

Seat: Upholstered (C.O.M. 1.5 yards per

chair)

Warranty: 20 years