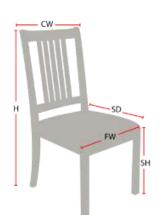

## **Chair Dimensions**

| Height (H):          | 34"   |
|----------------------|-------|
| Chair Width (CW):    | 19"   |
| Seat Depth (SD):     | 17.5" |
| Sitting Height (SH): | 18"   |
| Front Width (FW):    | 19"   |