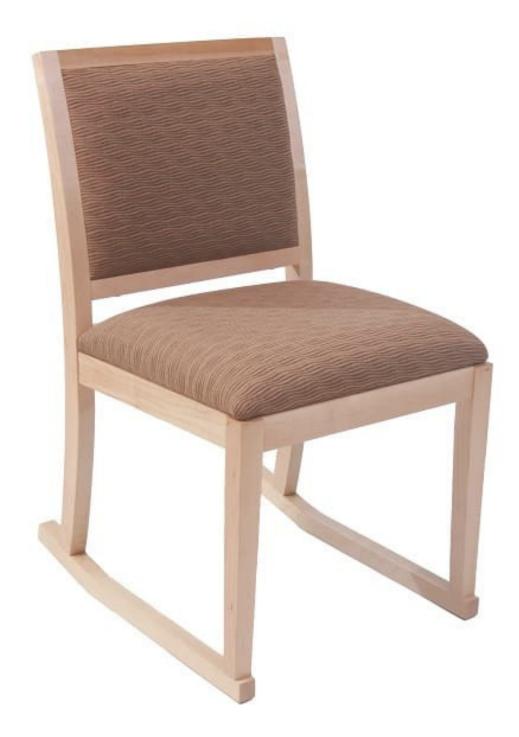

## FRESNO CHAIR

The Fresno by Eustis Chair is a 2position sled chair. The Fresno utilizes our proprietary Eustis Joint® technology. The resulting chair is one of the strongest and most attractive sled chairs on the market. The gentle curved bottom allows users to stay comfortable leaning back and titling forward. The Fresno works perfectly as banquet chairs or library chairs. Stacking Option: No Hardwood Species: Beech, Ash, Cherry, Red Oak, Maple, White Oak Arms: With or without Seat: Upholstered (C.O.M. 1.5 yards per chair) Warranty: 20 years Construction: Eustis Joint Available Chair Widths: Standard Width, Wide, or Narrow (10-60)