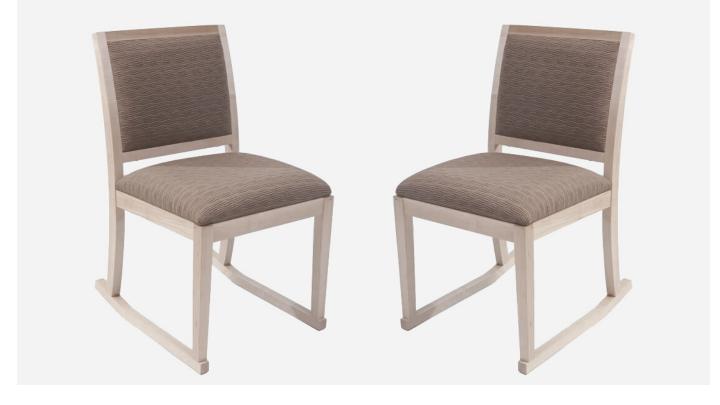

## FRESNO CHAIR

The Fresno by Eustis Chair is a 2position sled chair. The Fresno utilizes our proprietary Eustis Joint® technology. The resulting chair is one of the strongest and most attractive sled chairs on the market. The gentle curved bottom allows users to stay comfortable leaning back and titling forward. The Fresno works perfectly as banquet chairs or library chairs. Stacking Option: No Hardwood Species: Beech, Ash, Cherry, Red Oak, Maple, White Oak Arms: With or without Seat: Upholstered (C.O.M. 1.5 yards per chair) Warranty: 20 years Construction: Eustis Joint Available Chair Widths: Standard Width, Wide, or Narrow (10-60)