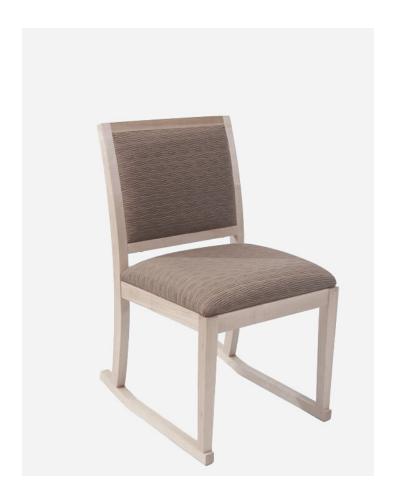

## FRESNO CHAIR

The Fresno by Eustis Chair is a 2-position sled chair. The Fresno utilizes our proprietary Eustis
Joint® technology. The resulting chair is one of the strongest and most attractive sled chairs on the market. The gentle curved bottom allows users to stay comfortable leaning back and titling forward. The Fresno works perfectly as banquet chairs or library chairs.

Stacking Option: No

**Hardwood Species:** Beech, Ash, Cherry, Red Oak, Maple, White Oak

**Arms:** With or without

**Seat:** Wooden or Upholstered (C.O.M.

1.5 yards per chair) Warranty: 20 years

**Construction:** Eustis Joint®