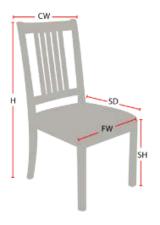

## **Chair Dimensions**

| Height (H):          | 34"   |
|----------------------|-------|
| Chair Width (CW):    | 19"   |
| Seat Depth (SD):     | 17.5" |
| Sitting Height (SH): | 18"   |
| Front Width (FW):    | 19"   |
|                      |       |