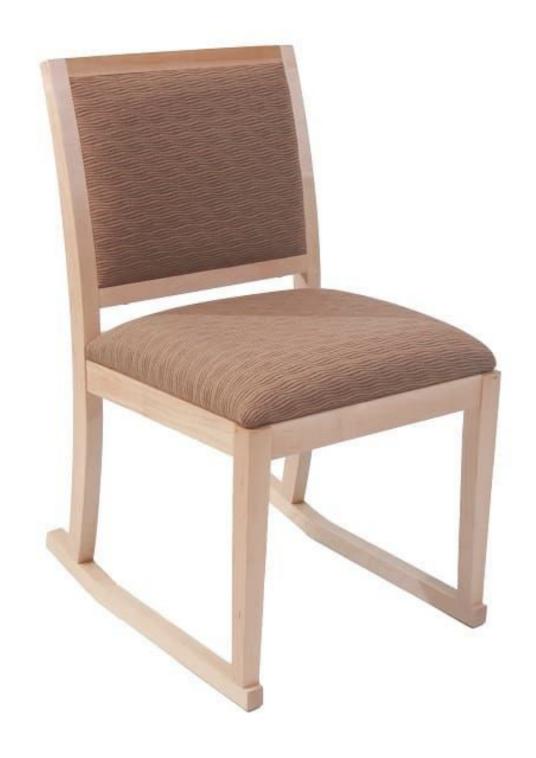

## FRESNO CHAIR

The Fresno by Eustis Chair is a 2-position sled chair. The Fresno utilizes our proprietary Eustis
Joint® technology. The resulting chair is one of the strongest and most attractive sled chairs on the market. The gentle curved bottom allows users to stay comfortable leaning back and titling forward. The Fresno works perfectly as banquet chairs or library chairs.

Stacking Option: No

**Hardwood Species:** Beech, Ash, Cherry, Red Oak, Maple, White Oak

**Arms:** With or without

**Seat:** Wooden or Upholstered (C.O.M.

1.5 yards per chair) Warranty: 20 years

**Construction:** Eustis Joint®