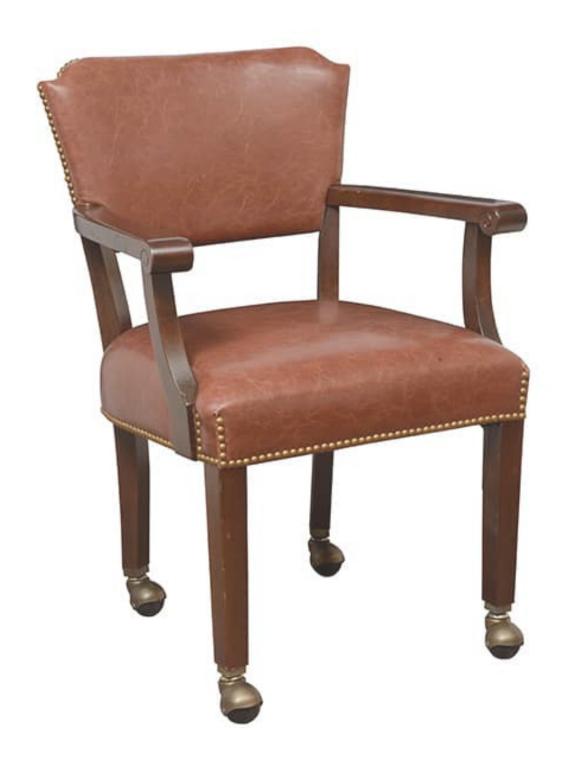

## **GRILL ROOM CHAIR**

The Grill Room chair is a traditional banquet chair and member dining chair by Eustis Chair. This classic design is a reproduction of a club chair that has been in use for many decades at the Bohemian Club in San Francisco. We kept the classic lines and the traditional furniture nails, but updated the engineering to include our proprietary Eustis Joints®.

Stacking Option: No

**Hardwood Species:** Beech, Ash, Cherry, Red Oak, Maple, White Oak

**Arms:** With

**Seat:** Upholstered (C.O.M. 1.5 yards per

chair)

Warranty: 20 years

Construction: Eustis Joint

**Available Chair Widths:** Standard Width, Wide, or Narrow (10-60)