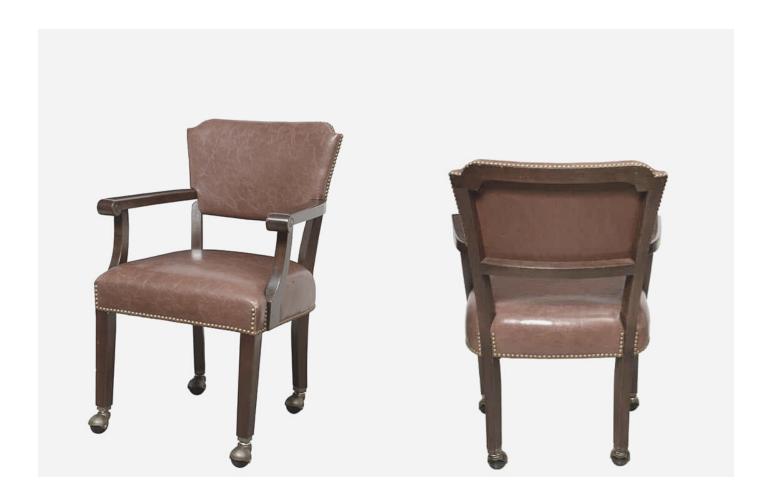

## **GRILL ROOM CHAIR**

The Grill Room chair is a traditional banquet chair and member dining chair by Eustis Chair. This classic design is a reproduction of a club chair that has been in use for many decades at the Bohemian Club in San Francisco. We kept the classic lines and the traditional furniture nails, but updated the engineering to include our proprietary Eustis Joints®.

Stacking Option: No

**Hardwood Species:** Beech, Ash, Cherry, Red Oak, Maple, White Oak

**Arms:** With

**Seat:** Upholstered (C.O.M. 1.5 yards per

chair)

Warranty: 20 years

Construction: Eustis Joint

**Available Chair Widths:** Standard Width, Wide, or Narrow (10-60)