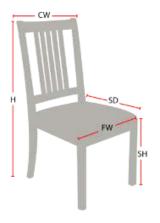

| Height (H):          | 35"   |
|----------------------|-------|
| Chair Width (CW):    | 25"   |
| Seat Depth (SD):     | 17.5" |
| Sitting Height (SH): | 18"   |
| Front Width (FW):    | 23"   |
|                      |       |