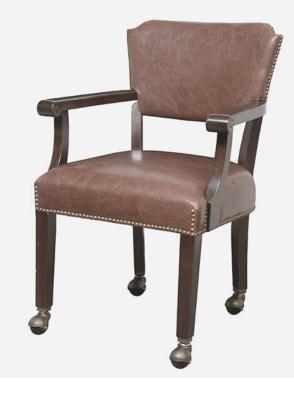

## GRILL ROOM CHAIR

The Grill Room chair is a traditional banquet chair and member dining chair by Eustis Chair. This classic design is a reproduction of a club chair that has been in use for many decades at the Bohemian Club in San Francisco. We kept the classic lines and the traditional furniture nails, but updated the engineering to include our proprietary Eustis Joints®. Stacking Option: No Hardwood Species: Beech, Ash, Cherry, Red Oak, Maple, White Oak Arms: With Seat: Upholstered (C.O.M. 1.5 yards per chair) Warranty: 20 years Construction: Eustis Joint® Available Chair Widths: Standard Width, Wide, or Narrow (10-60)