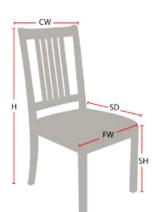

## **Chair Dimensions**

| Height (H):          | 35"   |
|----------------------|-------|
| Chair Width (CW):    | 25"   |
| Seat Depth (SD):     | 17.5" |
| Sitting Height (SH): | 18"   |
| Front Width (FW):    | 23"   |