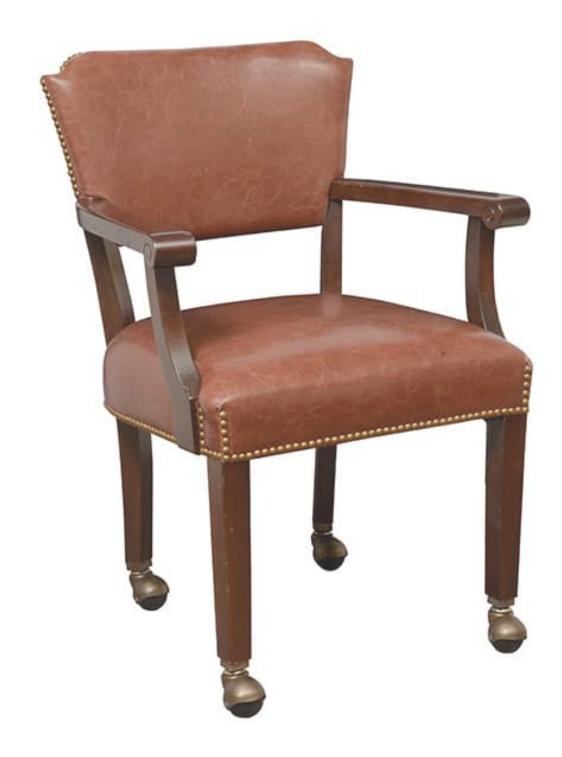

## GRILL ROOM CHAIR

The Grill Room chair is a traditional banquet chair and member dining chair by Eustis Chair. This classic design is a reproduction of a club chair that has been in use for many decades at the Bohemian Club in San Francisco. We kept the classic lines and the traditional furniture nails, but updated the engineering to include our proprietary Eustis Joints®. Stacking Option: No Hardwood Species: Beech, Ash, Cherry, Red Oak, Maple, White Oak Arms: With Seat: Upholstered (C.O.M. 1.5 yards per chair) Warranty: 20 years Construction: Eustis Joint® Available Chair Widths: Standard Width, Wide, or Narrow (10-60)