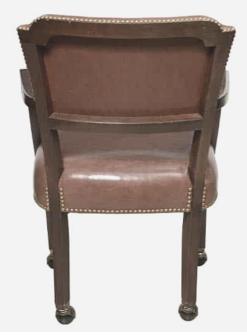

## GRILL ROOM CHAIR

The Grill Room chair is a traditional banquet chair and member dining chair by Eustis Chair. This classic design is a reproduction of a club chair that has been in use for many decades at the Bohemian Club in San Francisco. We kept the classic lines and the traditional furniture nails, but updated the engineering to include our proprietary Eustis Joints®. Stacking Option: No Hardwood Species: Beech, Ash, Cherry, Red Oak, Maple, White Oak Arms: With Seat: Upholstered (C.O.M. 1.5 yards per chair) Warranty: 20 years Construction: Eustis Joint® Available Chair Widths: Standard Width, Wide, or Narrow (10-60)