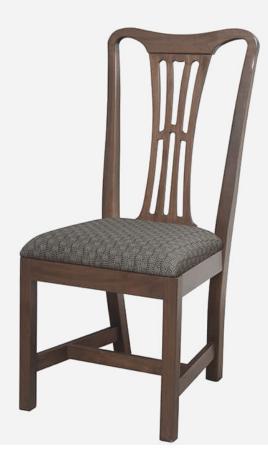

## IVY LEAGUE CHAIR

The Ivy League chair, by Eustis Chair, was originally designed for Harvard University. It is a traditional Chippendale style of chair that makes beautiful library chairs, member dining chairs, banquet chairs, and more. Like all of our university chairs, the Ivy League is designed and constructed to withstand many years of daily use. Stacking Option: No
Hardwood Species: Beech, Ash,
Cherry, Red Oak, Maple, White Oak
Arms: With or without
Seat: Wooden or Upholstered (C.O.M. 1/2 yard per chair)
Warranty: 10 years
Construction: Mortise and Tenon
Available Chair Widths: Standard
Width, Wide, or Narrow (10-60)

## **Chair Dimensions**

| Height (H):          | 40"   |
|----------------------|-------|
| Chair Width (CW):    | 19"   |
| Seat Depth (SD):     | 17"   |
| Sitting Height (SH): | 18.5" |
| Front Width (FW):    | 19"   |