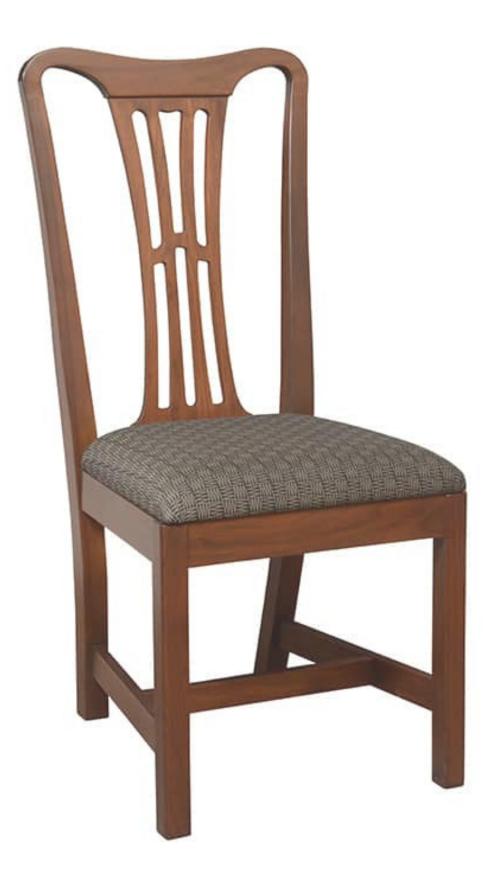

## IVY LEAGUE CHAIR

The Ivy League chair, by Eustis Chair, was originally designed for Harvard University. It is a traditional Chippendale style of chair that makes beautiful library chairs, member dining chairs, banquet chairs, and more. Like all of our university chairs, the Ivy League is designed and constructed to withstand many years of daily use. Stacking Option: No
Hardwood Species: Beech, Ash,
Cherry, Red Oak, Maple, White Oak
Arms: With or without
Seat: Wooden or Upholstered (C.O.M. 1/2 yard per chair)
Warranty: 10 years
Construction: Mortise and Tenon
Available Chair Widths: Standard
Width, Wide, or Narrow (10-60)

## **Chair Dimensions**

| Height (H):          | 40"   |
|----------------------|-------|
| Chair Width (CW):    | 19"   |
| Seat Depth (SD):     | 17"   |
| Sitting Height (SH): | 18.5" |
| Front Width (FW):    | 19"   |