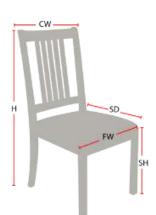

## **Chair Dimensions**

| Height (H):          | 40"   |
|----------------------|-------|
| Chair Width (CW):    | 19"   |
| Seat Depth (SD):     | 17"   |
| Sitting Height (SH): | 18.5" |
| Front Width (FW):    | 19"   |