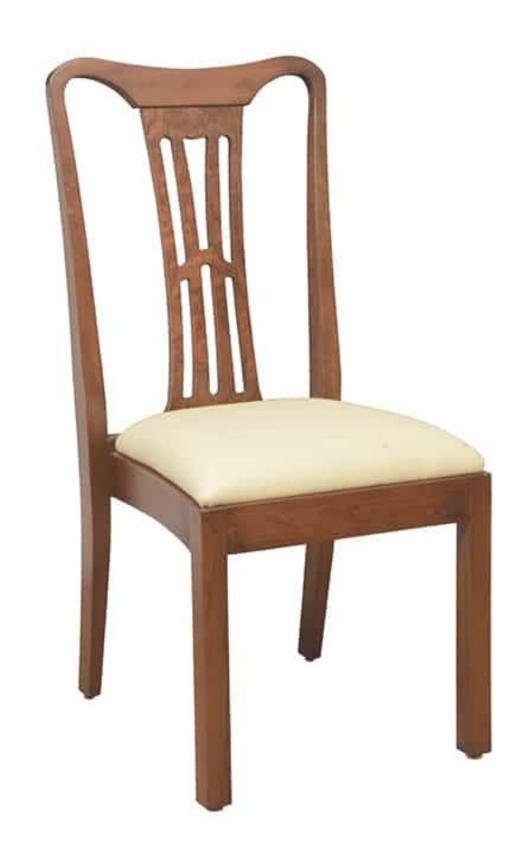

## IVY LEAGUE STACKING CHAIR

The Ivy League Stacking chair, by
Eustis Chair, is a traditional
Chippendale style of chair. The Ivy
League Stack is designed and
constructed to withstand many
years of daily use. This chair has
stacking capabilities that allow for
easy storage. Most importantly, the
Ivy League Stack is made with our
proprietary Eustis Joint, and
comes with a 20-year warranty.

Stacking Option: Yes

Hardwood Species: Beech, Ash, Cherry, Red Oak, Maple, White Oak

Arms: With or without

**Seat:** Wooden or Upholstered (C.O.M.

1/2 yard per chair) **Warranty:** 20 years

Construction: Eustis Joint