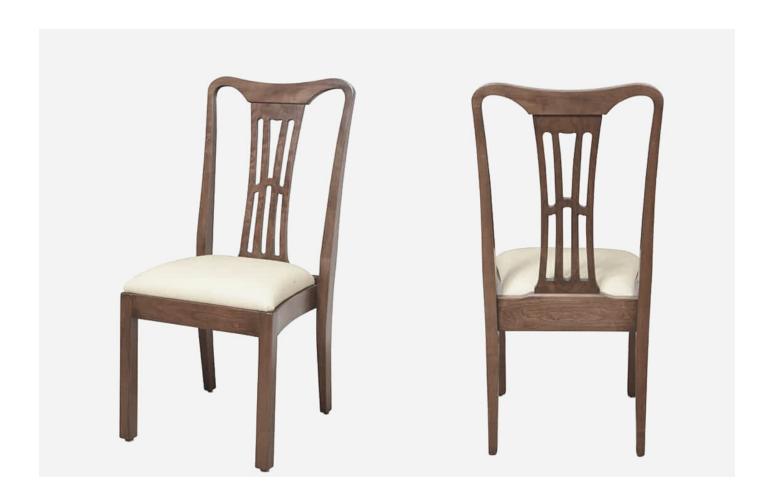

## IVY LEAGUE STACKING CHAIR

The Ivy League Stacking chair, by
Eustis Chair, is a traditional
Chippendale style of chair. The Ivy
League Stack is designed and
constructed to withstand many
years of daily use. This chair has
stacking capabilities that allow for
easy storage. Most importantly, the
Ivy League Stack is made with our
proprietary Eustis Joint, and
comes with a 20-year warranty.

Stacking Option: Yes

Hardwood Species: Beech, Ash, Cherry, Red Oak, Maple, White Oak

Arms: With or without

**Seat:** Wooden or Upholstered (C.O.M.

1/2 yard per chair) **Warranty:** 20 years

Construction: Eustis Joint