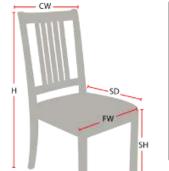

## **Chair Dimensions**

| Height (H):          | 40"   |
|----------------------|-------|
| Chair Width (CW):    | 18.5" |
| Seat Depth (SD):     | 17.5" |
| Sitting Height (SH): | 17.5" |
| Front Width (FW):    | 18"   |
| <u> </u>             |       |