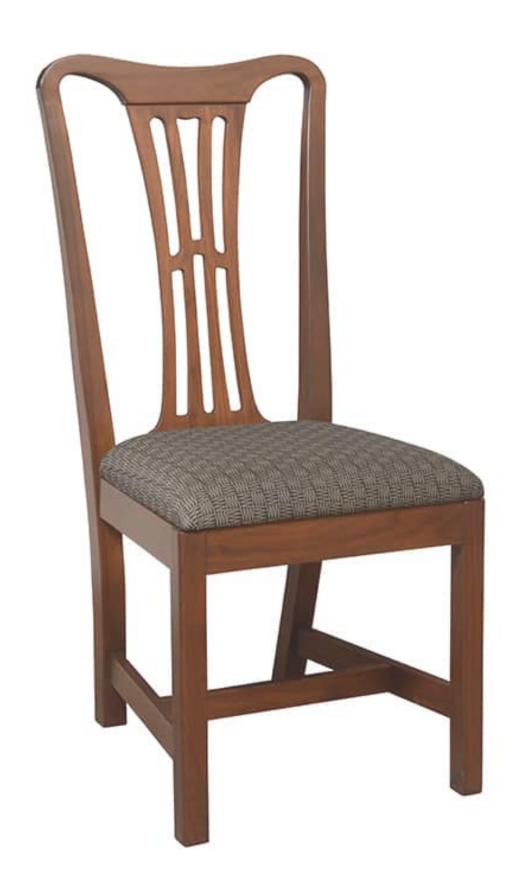

## IVY LEAGUE CHAIR

The Ivy League chair, by Eustis
Chair, was originally designed for
Harvard University. It is a
traditional Chippendale style of
chair that makes beautiful library
chairs, member dining chairs,
banquet chairs, and more. Like all
of our university chairs, the Ivy
League is designed and
constructed to withstand many
years of daily use.