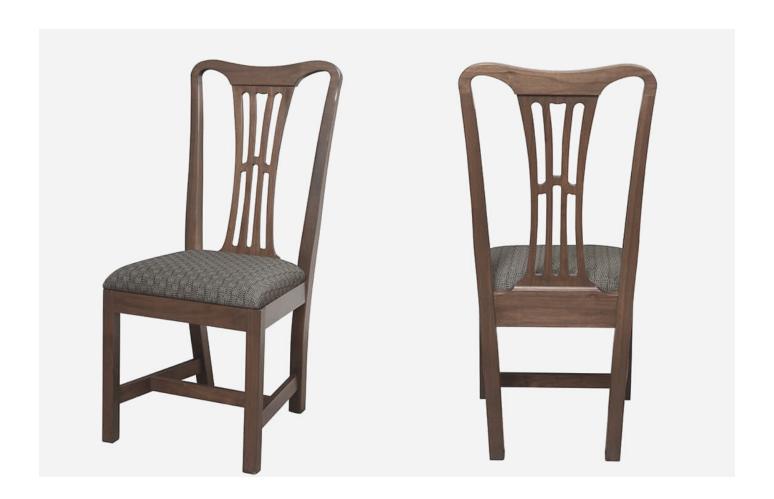

## IVY LEAGUE CHAIR

The Ivy League chair, by Eustis
Chair, was originally designed for
Harvard University. It is a
traditional Chippendale style of
chair that makes beautiful library
chairs, member dining chairs,
banquet chairs, and more. Like all
of our university chairs, the Ivy
League is designed and
constructed to withstand many
years of daily use.