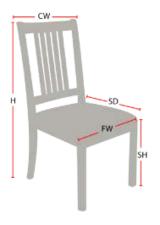

| Height (H):          | 40"   |
|----------------------|-------|
| Chair Width (CW):    | 19"   |
| Seat Depth (SD):     | 17"   |
| Sitting Height (SH): | 18.5" |
| Front Width (FW):    | 19"   |
|                      |       |