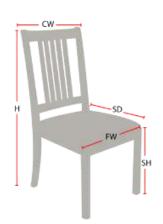

## **Chair Dimensions**

| Height (H):          | 32"   |
|----------------------|-------|
| Chair Width (CW):    | 22"   |
| Seat Depth (SD):     | 17.5' |
| Sitting Height (SH): | 17.5' |
| Front Width (FW):    | 22"   |
|                      |       |