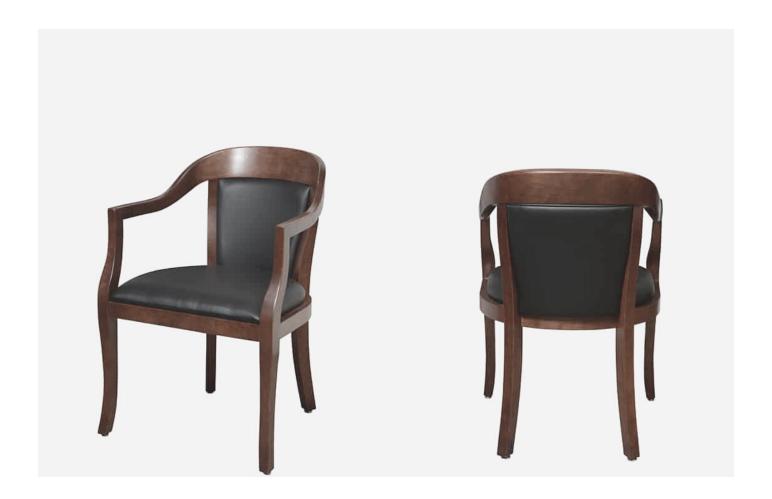

## KENNEDY CHAIR

Stacking Option: No Hardwood Species: Beech, Ash, Cherry, Red Oak, Maple, White Oak **Arms:** With

Seat: Upholstered (C.O.M. 1.5 yards per

chair)

Warranty: 20 years Construction: Eustis Joint

**Available Chair Widths:** Standard Width, Wide, or Narrow (10-60)

The Kennedy Chair by Eustis Chair is our twist on the classic Bank of England chair design. We created this chair by adding a customizable upholstered back to our Federal Reserve chair. It has a timeless design. The Kennedy is well suited for banquet chairs or dining chairs.