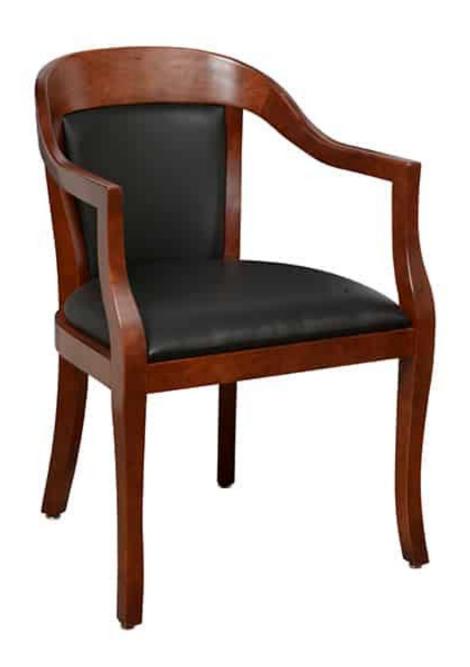

## KENNEDY CHAIR

Stacking Option: No Hardwood Species: Beech, Ash, Cherry, Red Oak, Maple, White Oak **Arms:** With

Seat: Upholstered (C.O.M. 1.5 yards per

chair)

Warranty: 20 years Construction: Eustis Joint

**Available Chair Widths:** Standard Width, Wide, or Narrow (10-60)

The Kennedy Chair by Eustis Chair is our twist on the classic Bank of England chair design. We created this chair by adding a customizable upholstered back to our Federal Reserve chair. It has a timeless design. The Kennedy is well suited for banquet chairs or dining chairs.