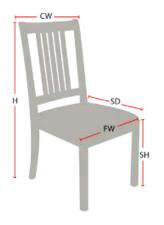

## **Chair Dimensions**

| Height (H):          | 32"   |
|----------------------|-------|
| Chair Width (CW):    | 24"   |
| Seat Depth (SD):     | 17.5" |
| Sitting Height (SH): | 17.5" |
| Front Width (FW):    | 22"   |
|                      |       |