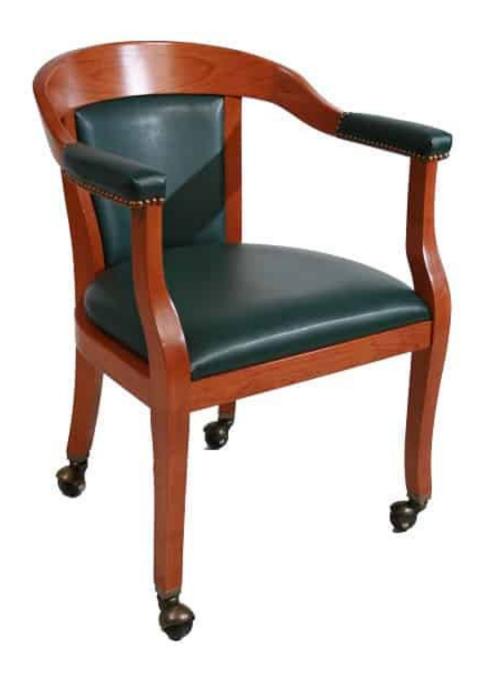

## KENNEDY CLUB CHAIR

The Kennedy Club Chair by Eustis Chair is another version of our Kennedy, a popular country club chair and banquet chair. This version has the addition of an upholstered arm with traditional furniture nails. This chair is as comfortable as it is durable, complete with a slightly eased back for casual dining. This chair is carefully engineered with our proprietary Eustis Joint®. The Kennedy Club is available with or without casters and comes with a 20 year warranty.

Stacking Option: No

**Hardwood Species:** Beech, Ash, Cherry, Red Oak, Maple, White Oak

Arms: With

Seat: Upholstered (C.O.M. 1.5 yards per

chair)

Warranty: 20 years

Construction: Eustis Joint

**Available Chair Widths:** Standard Width, Wide, or Narrow (10-60)