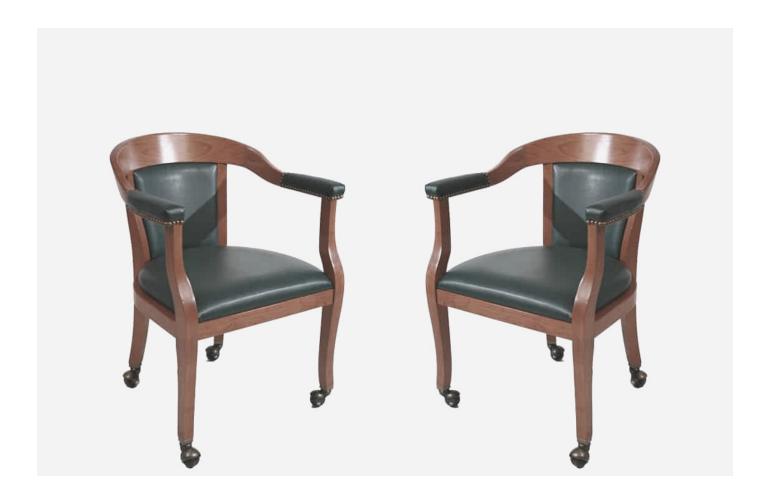

## KENNEDY CLUB CHAIR

The Kennedy Club Chair by Eustis Chair is another version of our Kennedy, a popular country club chair and banquet chair. This version has the addition of an upholstered arm with traditional furniture nails. This chair is as comfortable as it is durable, complete with a slightly eased back for casual dining. This chair is carefully engineered with our proprietary Eustis Joint®. The Kennedy Club is available with or without casters and comes with a 20 year warranty.

Stacking Option: No

**Hardwood Species:** Beech, Ash, Cherry, Red Oak, Maple, White Oak

Arms: With

Seat: Upholstered (C.O.M. 1.5 yards per

chair)

Warranty: 20 years

Construction: Eustis Joint

**Available Chair Widths:** Standard Width, Wide, or Narrow (10-60)