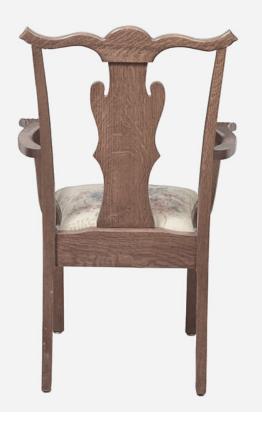

## KING AND PRINCE STACKING CHAIR

The King and Prince Chair by Eustis Chair is a historical reproduction of an antique chair design. The King and Prince is a hardwood stacking chair that will enhance the elegance of any formal dining room. It is durable, thanks to the proprietary Eustis Joint®. This chair is designed to survive the rigors of daily use in a busy space, and works great as banquet chairs or country club chairs. Stacking Option: Yes, up to 10 chairs high

Hardwood Species: Beech, Ash, Cherry, Red Oak, Maple, White Oak Arms: With or without Seat: Wooden or Upholstered (C.O.M. 1/2 yard per chair) Warranty: 20 years Construction: Eustis Joint® Available Chair Widths: Standard Width, Wide, or Narrow (10-60)