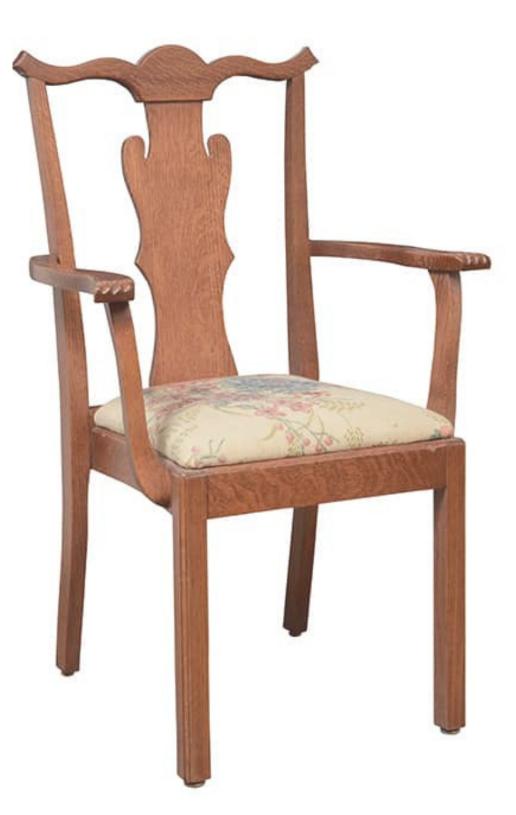

## KING AND PRINCE STACKING CHAIR

The King and Prince Chair by Eustis Chair is a historical reproduction of an antique chair design. The King and Prince is a hardwood stacking chair that will enhance the elegance of any formal dining room. It is durable, thanks to the proprietary Eustis Joint®. This chair is designed to survive the rigors of daily use in a busy space, and works great as banquet chairs or country club chairs. Stacking Option: Yes, up to 10 chairs high

Hardwood Species: Beech, Ash, Cherry, Red Oak, Maple, White Oak Arms: With or without Seat: Wooden or Upholstered (C.O.M. 1/2 yard per chair) Warranty: 20 years Construction: Eustis Joint® Available Chair Widths: Standard Width, Wide, or Narrow (10-60)

## **Chair Dimensions**

| Height (H):          | 39"   |
|----------------------|-------|
| Chair Width (CW):    | 18.5" |
| Seat Depth (SD):     | 17"   |
| Sitting Height (SH): | 18"   |
| Front Width (FW):    | 18"   |