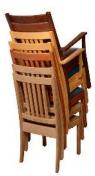

## KING AND PRINCE STACKING CHAIR

The King and Prince Chair by Eustis Chair is a historical reproduction of an antique chair design. The King and Prince is a hardwood stacking chair that will enhance the elegance of any formal dining room. It is durable, thanks to the proprietary Eustis Joint®. This chair is designed to survive the rigors of daily use in a busy space, and works great as banquet chairs or country club chairs. Stacking Option: Yes, up to 10 chairs high