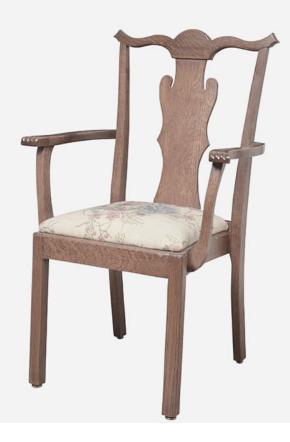

## KING AND PRINCE STACKING CHAIR

The King and Prince Chair by Eustis Chair is a historical reproduction of an antique chair design. The King and Prince is a hardwood stacking chair that will enhance the elegance of any formal dining room. It is durable, thanks to the proprietary Eustis Joint®. This chair is designed to survive the rigors of daily use in a busy space, and works great as banquet chairs or country club chairs. Stacking Option: Yes, up to 10 chairs high

Hardwood Species: Beech, Ash, Cherry, Red Oak, Maple, White Oak Arms: With or without Seat: Wooden or Upholstered (C.O.M. 1/2 yard per chair) Warranty: 20 years Construction: Eustis Joint® Available Chair Widths: Standard Width, Wide, or Narrow (10-60)

## **Chair Dimensions**

| Height (H):          | 39"   |
|----------------------|-------|
| Chair Width (CW):    | 18.5" |
| Seat Depth (SD):     | 17"   |
| Sitting Height (SH): | 18"   |
| Front Width (FW):    | 18"   |