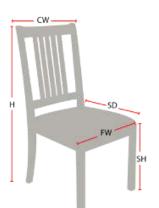

## **Chair Dimensions**

| Height (H):          | 39"   |
|----------------------|-------|
| Chair Width (CW):    | 18.5" |
| Seat Depth (SD):     | 17"   |
| Sitting Height (SH): | 18"   |
| Front Width (FW):    | 18"   |