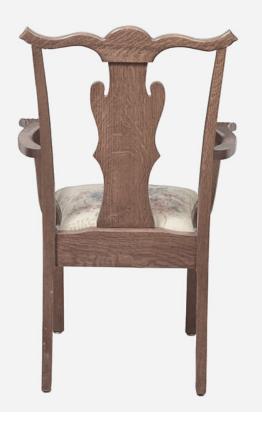

## KING AND PRINCE STACKING CHAIR

The King and Prince Chair by Eustis Chair is a historical reproduction of an antique chair design. The King and Prince is a hardwood stacking chair that will enhance the elegance of any formal dining room. It is durable, thanks to the proprietary Eustis Joint®. This chair is designed to survive the rigors of daily use in a busy space, and works great as banquet chairs or country club chairs. Stacking Option: Yes, up to 10 chairs high

Hardwood Species: Beech, Ash, Cherry, Red Oak, Maple, White Oak Arms: With or without Seat: Wooden or Upholstered (C.O.M. 1/2 yard per chair) Warranty: 20 years Construction: Eustis Joint Available Chair Widths: Standard Width, Wide, or Narrow (10-60)