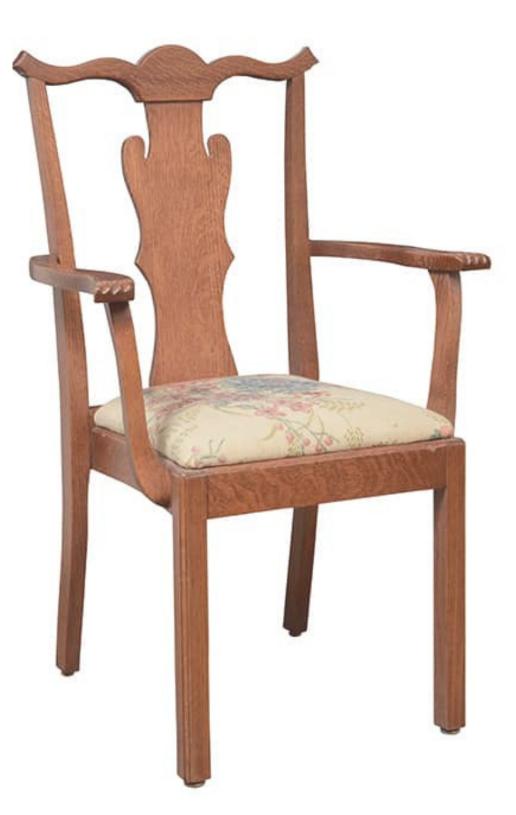

## KING AND PRINCE STACKING CHAIR

The King and Prince Chair by Eustis Chair is a historical reproduction of an antique chair design. The King and Prince is a hardwood stacking chair that will enhance the elegance of any formal dining room. It is durable, thanks to the proprietary Eustis Joint®. This chair is designed to survive the rigors of daily use in a busy space, and works great as banquet chairs or country club chairs. Stacking Option: Yes, up to 10 chairs high

Hardwood Species: Beech, Ash, Cherry, Red Oak, Maple, White Oak Arms: With or without Seat: Wooden or Upholstered (C.O.M. 1/2 yard per chair) Warranty: 20 years Construction: Eustis Joint Available Chair Widths: Standard Width, Wide, or Narrow (10-60)

## **Chair Dimensions**

| Height (H):          | 39"   |
|----------------------|-------|
| Chair Width (CW):    | 18.5" |
| Seat Depth (SD):     | 17"   |
| Sitting Height (SH): | 18"   |
| Front Width (FW):    | 18"   |