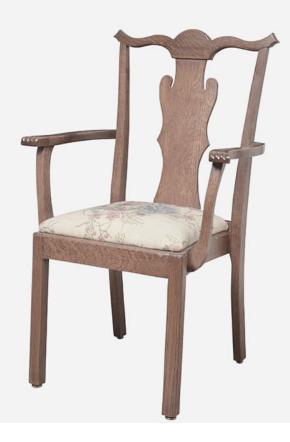

## KING AND PRINCE STACKING CHAIR

The King and Prince Chair by Eustis Chair is a historical reproduction of an antique chair design. The King and Prince is a hardwood stacking chair that will enhance the elegance of any formal dining room. It is durable, thanks to the proprietary Eustis Joint®. This chair is designed to survive the rigors of daily use in a busy space, and works great as banquet chairs or country club chairs. Stacking Option: Yes, up to 10 chairs high

Hardwood Species: Beech, Ash, Cherry, Red Oak, Maple, White Oak Arms: With or without Seat: Wooden or Upholstered (C.O.M. 1/2 yard per chair) Warranty: 20 years Construction: Eustis Joint Available Chair Widths: Standard Width, Wide, or Narrow (10-60)

## **Chair Dimensions**

| Height (H):          | 39"   |
|----------------------|-------|
| Chair Width (CW):    | 18.5" |
| Seat Depth (SD):     | 17"   |
| Sitting Height (SH): | 18"   |
| Front Width (FW):    | 18"   |