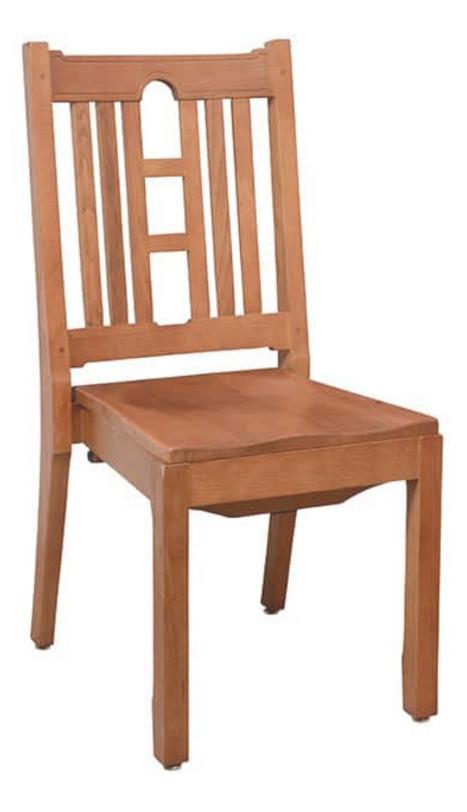

## LAWRENCEVILLE STACKING CHAIR

The Lawrenceville Chair, by Eustis Chair, is perfect as school dining chairs, banquet chairs, and more. The intricate back details include hardwood engravings and cross slats. The Lawrenceville is durable. It is made with our Eustis Joint®, and guaranteed to last decades. Stacking Option: Yes, up to 10 chairs high Hardwood Species: Beech, Ash, Cherry, Red Oak, Maple, White Oak Arms: With or without Seat: Wooden or Upholstered (C.O.M.

## **Chair Dimensions**

| Height (H):          | 39"   |
|----------------------|-------|
| Chair Width (CW):    | 17.5" |
| Seat Depth (SD):     | 16.8" |
| Sitting Height (SH): | 18"   |
| Front Width (FW):    | 18"   |