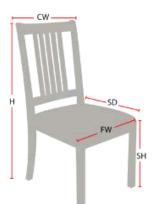

## **Chair Dimensions**

| Height (H):          | 39"   |
|----------------------|-------|
| Chair Width (CW):    | 17.5" |
| Seat Depth (SD):     | 16.8" |
| Sitting Height (SH): | 18"   |
| Front Width (FW):    | 18"   |