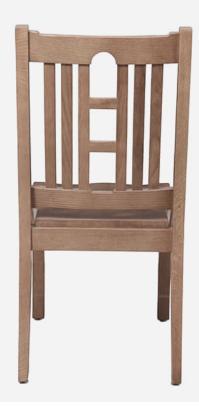

## LAWRENCEVILLE STACKING CHAIR

The Lawrenceville Chair, by Eustis Chair, is perfect as school dining chairs, banquet chairs, and more. The intricate back details include hardwood engravings and cross slats. The Lawrenceville is durable. It is made with our Eustis Joint®, and guaranteed to last decades. Stacking Option: Yes, up to 10 chairs high Hardwood Species: Beech, Ash, Cherry, Red Oak, Maple, White Oak Arms: With or without Seat: Wooden or Upholstered (C.O.M.