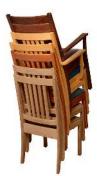

## LAWRENCEVILLE STACKING CHAIR

The Lawrenceville Chair, by Eustis Chair, is perfect as school dining chairs, banquet chairs, and more. The intricate back details include hardwood engravings and cross slats. The Lawrenceville is durable. It is made with our Eustis Joint®, and guaranteed to last decades. Stacking Option: Yes, up to 10 chairs high Hardwood Species: Beech, Ash, Cherry, Red Oak, Maple, White Oak Arms: With or without Seat: Wooden or Upholstered (C.O.M.