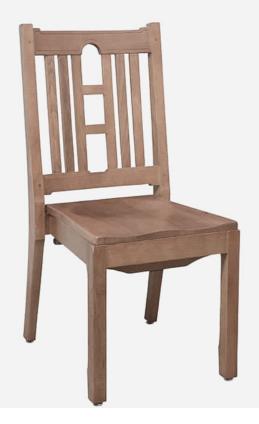

## LAWRENCEVILLE STACKING CHAIR

The Lawrenceville Chair, by Eustis Chair, is perfect as school dining chairs, banquet chairs, and more. The intricate back details include hardwood engravings and cross slats. The Lawrenceville is durable. It is made with our Eustis Joint®, and guaranteed to last decades. Stacking Option: Yes, up to 10 chairs high Hardwood Species: Beech, Ash, Cherry, Red Oak, Maple, White Oak Arms: With or without Seat: Wooden or Upholstered (C.O.M.

## **Chair Dimensions**

| Height (H):          | 39"   |
|----------------------|-------|
| Chair Width (CW):    | 17.5" |
| Seat Depth (SD):     | 16.8" |
| Sitting Height (SH): | 18"   |
| Front Width (FW):    | 18"   |