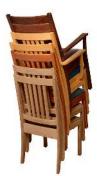

## LAWRENCEVILLE STACKING CHAIR

The Lawrenceville Chair, by Eustis Chair, is perfect as school dining chairs, banquet chairs, and more. The intricate back details include hardwood engravings and cross slats. The Lawrenceville is durable. It is made with our Eustis Joint®, and guaranteed to last decades. Stacking Option: Yes, up to 10 chairs high Hardwood Species: Beech, Ash, Cherry, Red Oak, Maple, White Oak Arms: With or without