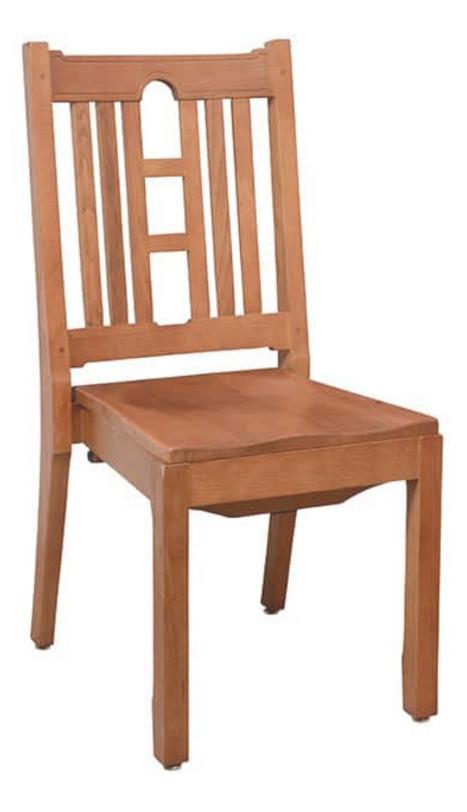

## LAWRENCEVILLE STACKING CHAIR

The Lawrenceville Chair, by Eustis Chair, is perfect as school dining chairs, banquet chairs, and more. The intricate back details include hardwood engravings and cross slats. The Lawrenceville is durable. It is made with our Eustis Joint®, and guaranteed to last decades. Stacking Option: Yes, up to 10 chairs high Hardwood Species: Beech, Ash, Cherry, Red Oak, Maple, White Oak Arms: With or without

Seat: Wooden or Upholstered (C.O.M. 1/2 yard per chair) Warranty: 20 years Construction: Eustis Joint® Available Chair Widths: Standard Width. Wide. or Narrow (10-60)

## **Chair Dimensions**

| Height (H):          | 39"   |
|----------------------|-------|
| Chair Width (CW):    | 17.5" |
| Seat Depth (SD):     | 16.8" |
| Sitting Height (SH): | 18"   |
| Front Width (FW):    | 18"   |