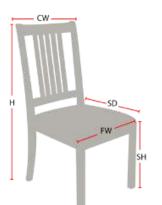

## **Chair Dimensions**

| Height (H):          | 39"   |
|----------------------|-------|
| Chair Width (CW):    | 17.5" |
| Seat Depth (SD):     | 16.8" |
| Sitting Height (SH): | 18"   |
| Front Width (FW):    | 18"   |