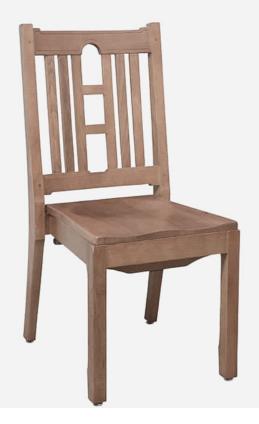

## LAWRENCEVILLE STACKING CHAIR

The Lawrenceville Chair, by Eustis Chair, is perfect as school dining chairs, banquet chairs, and more. The intricate back details include hardwood engravings and cross slats. The Lawrenceville is durable. It is made with our Eustis Joint®, and guaranteed to last decades. Stacking Option: Yes, up to 10 chairs high Hardwood Species: Beech, Ash, Cherry, Red Oak, Maple, White Oak Arms: With or without

Seat: Wooden or Upholstered (C.O.M. 1/2 yard per chair) Warranty: 20 years Construction: Eustis Joint® Available Chair Widths: Standard Width. Wide. or Narrow (10-60)

## **Chair Dimensions**

| Height (H):          | 39"   |
|----------------------|-------|
| Chair Width (CW):    | 17.5" |
| Seat Depth (SD):     | 16.8" |
| Sitting Height (SH): | 18"   |
| Front Width (FW):    | 18"   |