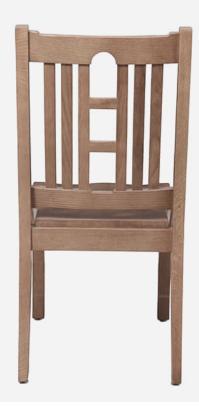

## LAWRENCEVILLE STACKING CHAIR

The Lawrenceville Chair, by Eustis Chair, is perfect as school dining chairs, banquet chairs, and more. The intricate back details include hardwood engravings and cross slats. The Lawrenceville is durable. It is made with our Eustis Joint®, and guaranteed to last decades. Stacking Option: Yes, up to 10 chairs high Hardwood Species: Beech, Ash, Cherry, Red Oak, Maple, White Oak Arms: With or without