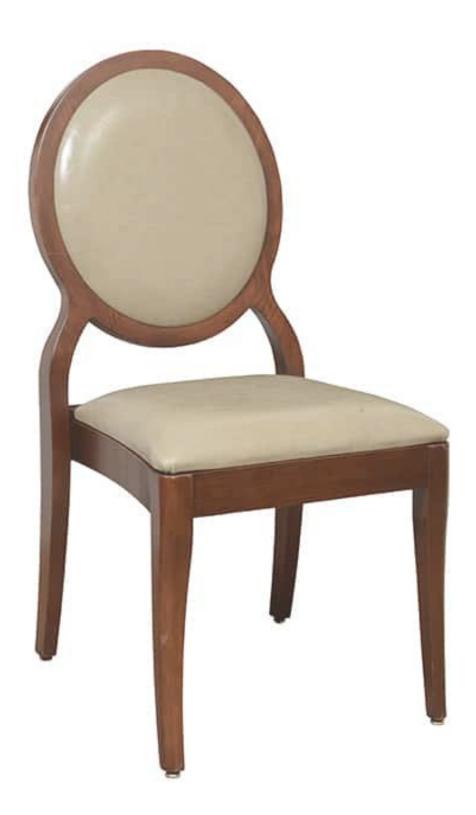

## LOUIS STACKING CHAIR

## LOUIS STACKING CHAIR

The Louis Chair by Eustis Chair is a traditional design with historical roots. It is entirely customizable and made to order in the U.S.A. with the customer's choice of upholstery and hardwood. The Louis is a stackable chair that can be stacked 8-10 chairs high and looks great as banquet chairs or country club chairs. **Stacking Option:** Yes, up to 10 chairs high **Hardwood Species:** Beech, Ash, Cherry, Red Oak, Maple, White Oak **Arms:** With or without

Seat: Wooden or Upholstered (C.O.M. 1.5 yards per chair) Warranty: 20 years Construction: Eustis Joint Available Chair Widths: Standard Width, Wide, or Narrow (10-60)

## **Chair Dimensions**

| Height (H):          | 39" |
|----------------------|-----|
| Chair Width (CW):    | 18" |
| Seat Depth (SD):     | 17" |
| Sitting Height (SH): | 18" |
| Front Width (FW):    | 18" |