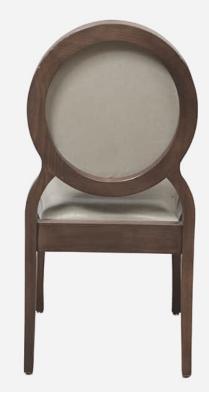

## LOUIS STACKING CHAIR

The Louis Chair by Eustis Chair is a traditional design with historical roots. It is entirely customizable and made to order in the U.S.A. with the customer's choice of upholstery and hardwood. The Louis is a stackable chair that can be stacked 8-10 chairs high and looks great as banquet chairs or country club chairs. **Stacking Option:** Yes, up to 10 chairs high **Hardwood Species:** Beech, Ash, Cherry, Red Oak, Maple, White Oak **Arms:** With or without

Seat: Wooden or Upholstered (C.O.M. 1.5 yards per chair) Warranty: 20 years Construction: Eustis Joint Available Chair Widths: Standard Width, Wide, or Narrow (10-60)