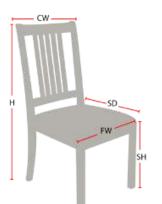

## **Chair Dimensions**

| Height (H):          | 39" |
|----------------------|-----|
| Chair Width (CW):    | 18" |
| Seat Depth (SD):     | 17" |
| Sitting Height (SH): | 18" |
| Front Width (FW):    | 18" |