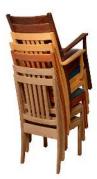

## LOUIS STACKING CHAIR

The Louis Chair by Eustis Chair is a traditional design with historical roots. It is entirely customizable and made to order in the U.S.A. with the customer's choice of upholstery and hardwood. The Louis is a stackable chair that can be stacked 8-10 chairs high and looks great as banquet chairs or country club chairs. **Stacking Option:** Yes, up to 10 chairs high **Hardwood Species:** Beech, Ash, Cherry, Red Oak, Maple, White Oak **Arms:** With or without