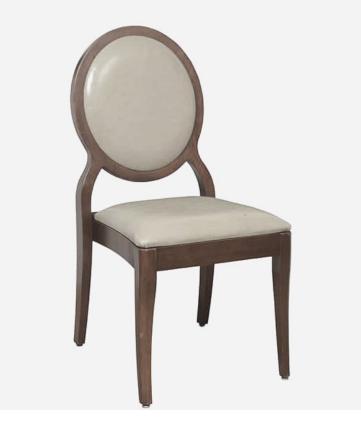

## LOUIS STACKING CHAIR

## LOUIS STACKING CHAIR

The Louis Chair by Eustis Chair is a traditional design with historical roots. It is entirely customizable and made to order in the U.S.A. with the customer's choice of upholstery and hardwood. The Louis is a stackable chair that can be stacked 8-10 chairs high and looks great as banquet chairs or country club chairs. **Stacking Option:** Yes, up to 10 chairs high **Hardwood Species:** Beech, Ash, Cherry, Red Oak, Maple, White Oak **Arms:** With or without

Seat: Wooden or Upholstered (C.O.M. 1.5 yards per chair) Warranty: 20 years Construction: Eustis Joint Available Chair Widths: Standard Width, Wide, or Narrow (10-60)

## **Chair Dimensions**

| Height (H):          | 39" |
|----------------------|-----|
| Chair Width (CW):    | 18" |
| Seat Depth (SD):     | 17" |
| Sitting Height (SH): | 18" |
| Front Width (FW):    | 18" |