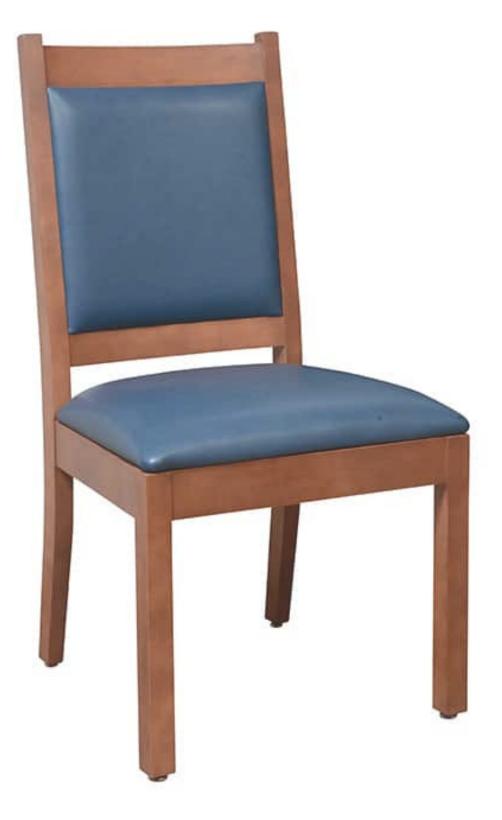

**Construction:** Eustis Joint **Available Chair Widths:** Standard Width, Wide, or Narrow (10-60)

The Madison Chair by Eustis Chair is a traditional fully upholstered hardwood chair. It is a nonstacking version of the State Chair with the same great looks and comfort, but with a full-width seat. This chair is carefully engineered with our proprietary Eustis Joint® technology.

## **Chair Dimensions**

| Height (H):          | 39" |
|----------------------|-----|
| Chair Width (CW):    | 21" |
| Seat Depth (SD):     | 18" |
| Sitting Height (SH): | 18" |
| Front Width (FW):    | 21" |