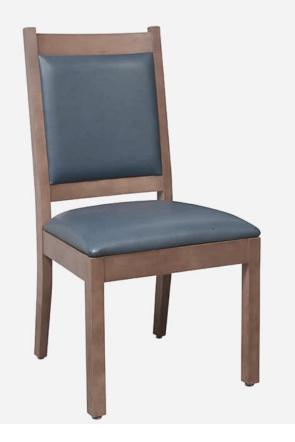

**Construction:** Eustis Joint **Available Chair Widths:** Standard Width, Wide, or Narrow (10-60)

The Madison Chair by Eustis Chair is a traditional fully upholstered hardwood chair. It is a nonstacking version of the State Chair with the same great looks and comfort, but with a full-width seat. This chair is carefully engineered with our proprietary Eustis Joint® technology.

## **Chair Dimensions**

| Height (H):          | 39" |
|----------------------|-----|
| Chair Width (CW):    | 21" |
| Seat Depth (SD):     | 18" |
| Sitting Height (SH): | 18" |
| Front Width (FW):    | 21" |