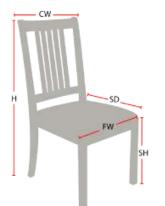

## **Chair Dimensions**

| Height (H):          | 39" |
|----------------------|-----|
| Chair Width (CW):    | 21" |
| Seat Depth (SD):     | 18" |
| Sitting Height (SH): | 18" |
| Front Width (FW):    | 21" |