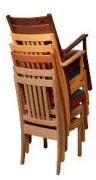

## MADISON STACKING CHAIR

**Stacking Option:** Yes, up to 10 chairs high **Hardwood Species:** Beech, Ash,

Cherry, Red Oak, Maple, White Oak Arms: With or without Seat: Upholstered (C.O.M. 1.5 yards per chair) Warranty: 20 years