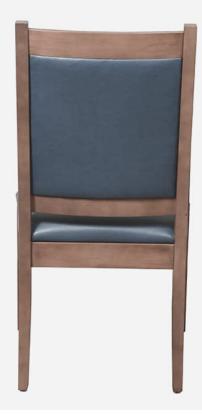

**Construction:** Eustis Joint **Available Chair Widths:** Standard Width, Wide, or Narrow (10-60)

The Madison Chair by Eustis Chair is a traditional fully upholstered hardwood chair. It is a nonstacking version of the State Chair with the same great looks and comfort, but with a full-width seat. This chair is carefully engineered with our proprietary Eustis Joint® technology.