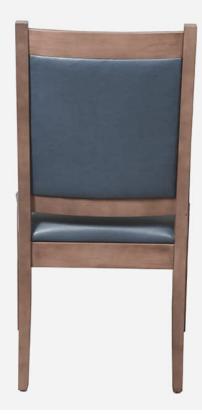

**Construction:** Eustis Joint® **Available Chair Widths:** Standard Width, Wide, or Narrow (10-60)

The Madison Chair by Eustis Chair is a traditional fully upholstered hardwood chair. It is a nonstacking version of the State Chair with the same great looks and comfort, but with a full-width seat. This chair is carefully engineered with our proprietary Eustis Joint® technology.