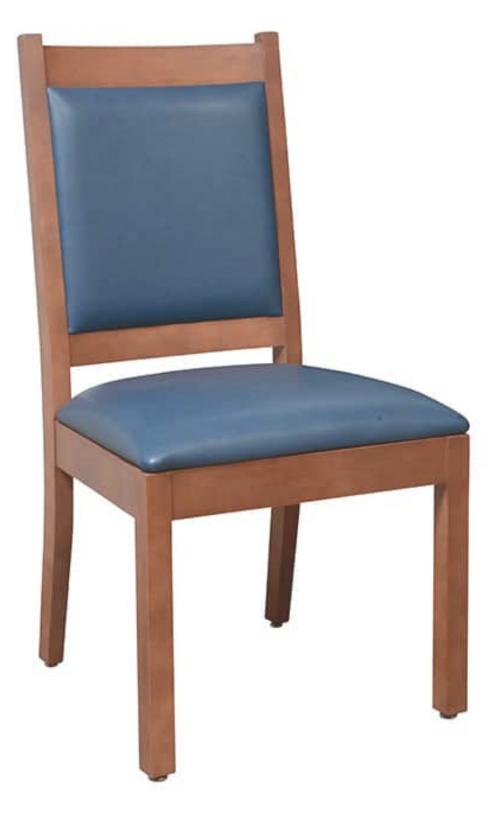

**Construction:** Eustis Joint® **Available Chair Widths:** Standard Width, Wide, or Narrow (10-60)

The Madison Chair by Eustis Chair is a traditional fully upholstered hardwood chair. It is a nonstacking version of the State Chair with the same great looks and comfort, but with a full-width seat. This chair is carefully engineered with our proprietary Eustis Joint® technology.

## **Chair Dimensions**

| Height (H):          | 39" |
|----------------------|-----|
| Chair Width (CW):    | 21" |
| Seat Depth (SD):     | 18" |
| Sitting Height (SH): | 18" |
| Front Width (FW):    | 21" |