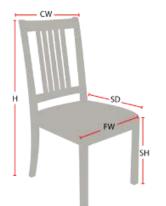

## **Chair Dimensions**

| Height (H):          | 39" |
|----------------------|-----|
| Chair Width (CW):    | 21" |
| Seat Depth (SD):     | 18" |
| Sitting Height (SH): | 18" |
| Front Width (FW):    | 21" |