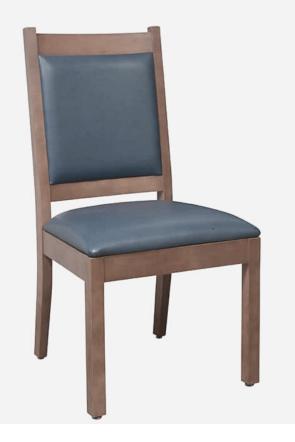

**Construction:** Eustis Joint® **Available Chair Widths:** Standard Width, Wide, or Narrow (10-60)

The Madison Chair by Eustis Chair is a traditional fully upholstered hardwood chair. It is a nonstacking version of the State Chair with the same great looks and comfort, but with a full-width seat. This chair is carefully engineered with our proprietary Eustis Joint® technology.

## **Chair Dimensions**

| Height (H):          | 39" |
|----------------------|-----|
| Chair Width (CW):    | 21" |
| Seat Depth (SD):     | 18" |
| Sitting Height (SH): | 18" |
| Front Width (FW):    | 21" |