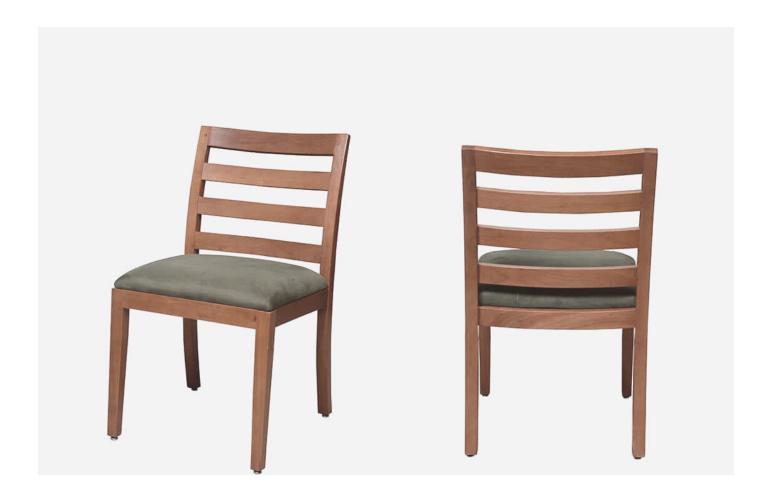

## MEDFORD CHAIR

## MEDFORD CHAIR

**Stacking Option:** No

Hardwood Species: Beech, Ash, Cherry, Red Oak, Maple, White Oak Arms: With or without

**Seat:** Wooden or Upholstered (C.O.M.

1/2 yard per chair)
Warranty: 20 years
Construction: Eustis Joint

Available Chair Widths: Standard Width, Wide, or Narrow (10-60)

The Medford Chair by Eustis Chair brings a contemporary look to a traditional ladder back design. The detailed elements include horizontal back rails, slightly curved for maximum comfort. The Medford is perfect for any major institution.