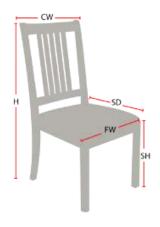

## **Chair Dimensions**

| Height (H):          | 35"   |
|----------------------|-------|
| Chair Width (CW):    | 19"   |
| Seat Depth (SD):     | 17.5" |
| Sitting Height (SH): | 18"   |
| Front Width (FW):    | 19"   |
|                      |       |