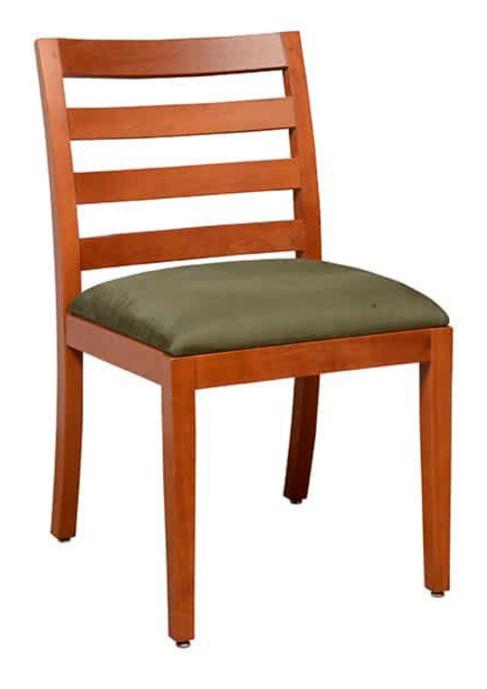

## MEDFORD CHAIR

## MEDFORD CHAIR

**Stacking Option:** No

Hardwood Species: Beech, Ash, Cherry, Red Oak, Maple, White Oak Arms: With or without

**Seat:** Wooden or Upholstered (C.O.M.

1/2 yard per chair)
Warranty: 20 years
Construction: Eustis Joint

Available Chair Widths: Standard Width, Wide, or Narrow (10-60)

The Medford Chair by Eustis Chair brings a contemporary look to a traditional ladder back design. The detailed elements include horizontal back rails, slightly curved for maximum comfort. The Medford is perfect for any major institution.