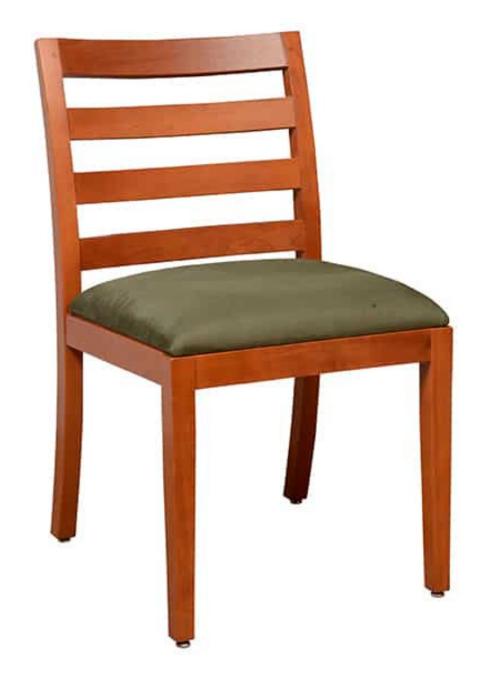

## MEDFORD CHAIR

Stacking Option: No Hardwood Species: Beech, Ash, Cherry, Red Oak, Maple, White Oak **Arms:** With

Seat: Upholstered (C.O.M. 1/2 yard per

chair)

Warranty: 20 years Construction: Eustis Joint

Available Chair Widths: Standard Width, Wide, or Narrow (10-60)

The Medford Chair by Eustis Chair brings a contemporary look to a traditional ladder back design. The detailed elements include horizontal back rails, slightly curved for maximum comfort. The Medford is perfect for any major institution.