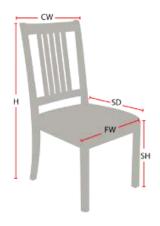

## **Chair Dimensions**

| 35"   |
|-------|
| 19"   |
| 17.5" |
| 18"   |
| 19"   |
|       |