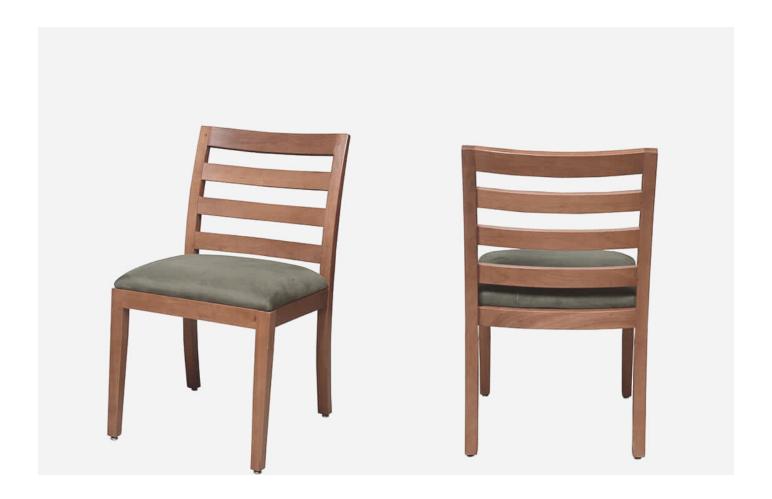

## MEDFORD CHAIR

Stacking Option: No Hardwood Species: Beech, Ash, Cherry, Red Oak, Maple, White Oak **Arms:** With

Seat: Upholstered (C.O.M. 1/2 yard per

chair)

Warranty: 20 years Construction: Eustis Joint

Available Chair Widths: Standard Width, Wide, or Narrow (10-60)

The Medford Chair by Eustis Chair brings a contemporary look to a traditional ladder back design. The detailed elements include horizontal back rails, slightly curved for maximum comfort. The Medford is perfect for any major institution.