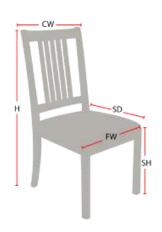

## Chair Dimensions

| Height (H):          | 38" |
|----------------------|-----|
| Chair Width (CW):    | 19" |
| Seat Depth (SD):     | 18" |
| Sitting Height (SH): | 18" |
| Front Width (FW):    | 19" |