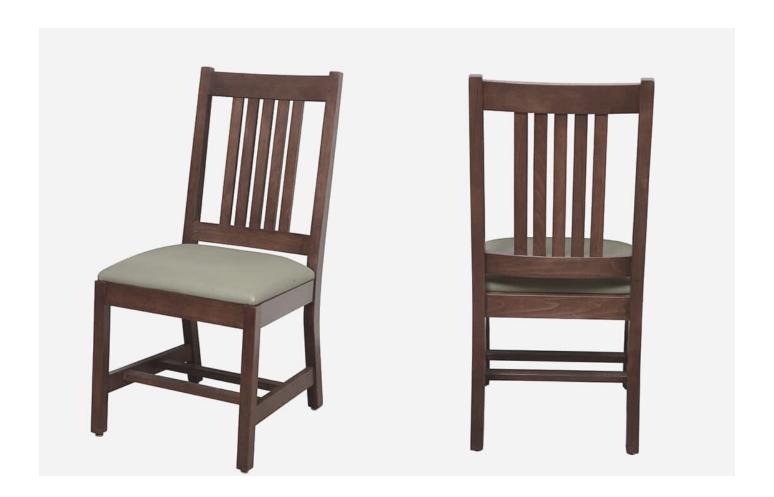

## NOVATO CHAIR

## **NOVATO CHAIR**

**Stacking Option:** No

Hardwood Species: Beech, Ash, Cherry, Red Oak, Maple, White Oak **Arms:** With or without

**Seat:** Wooden or Upholstered (C.O.M.

1/2 yard per chair) Warranty: 10 years

Construction: Mortise and Tenon Available Chair Widths: Standard Width. Wide. or Narrow (10-60)

The Novato by Eustis Chair has a traditional look and superior durability. The Novato is made with the Eustis Joint® for maximum durability. It is guaranteed to last for decades, in even high use spaces. This chair looks great as school dining chairs, member dining chairs, library chairs, and more. The Novato is also available as a barstool.