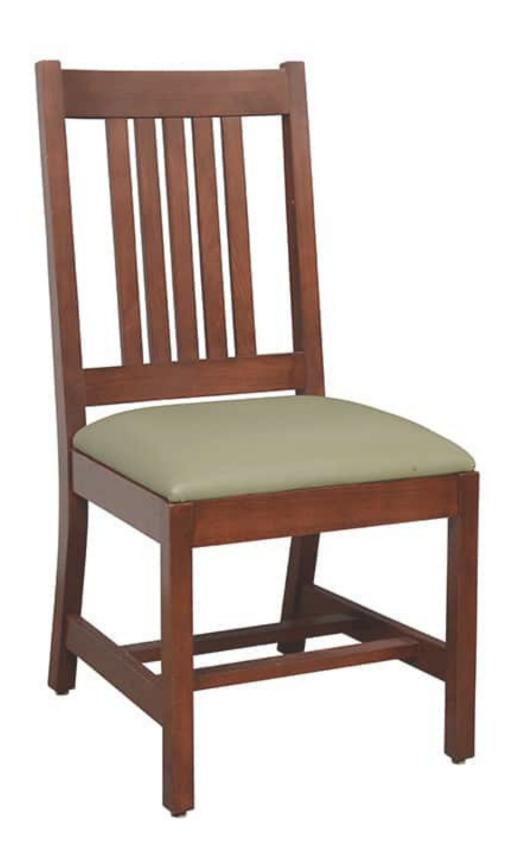

## NOVATO CHAIR

## **NOVATO CHAIR**

**Stacking Option:** No

Hardwood Species: Beech, Ash, Cherry, Red Oak, Maple, White Oak **Arms:** With or without

**Seat:** Wooden or Upholstered (C.O.M.

1/2 yard per chair) Warranty: 10 years

Construction: Mortise and Tenon Available Chair Widths: Standard Width. Wide. or Narrow (10-60)

The Novato by Eustis Chair has a traditional look and superior durability. The Novato is made with the Eustis Joint® for maximum durability. It is guaranteed to last for decades, in even high use spaces. This chair looks great as school dining chairs, member dining chairs, library chairs, and more. The Novato is also available as a barstool.