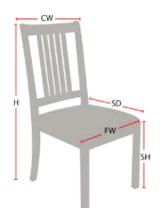

## **Chair Dimensions**

| Height (H):          | 38" |
|----------------------|-----|
| Chair Width (CW):    | 21" |
| Seat Depth (SD):     | 17" |
| Sitting Height (SH): | 18" |
| Front Width (FW):    | 17" |