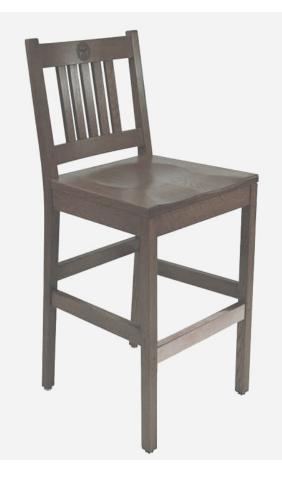

The Novato barstool by Eustis Chair is a barstool version of our popular Novato Chair. The Novato bar stool has flat back support and ample space on the top rail for crest or logo engravings. It's durability and classic design are versatile. This bar stool is often purchased as member dining chairs.

## **Chair Dimensions**

| Height (H):          | 38" |
|----------------------|-----|
| Chair Width (CW):    | 21" |
| Seat Depth (SD):     | 17" |
| Sitting Height (SH): | 18" |
| Front Width (FW):    | 17" |