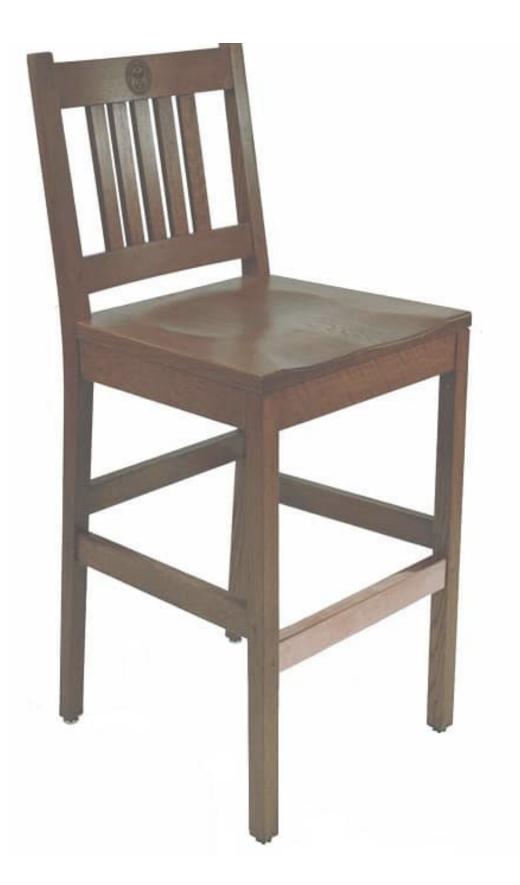

The Novato barstool by Eustis Chair is a barstool version of our popular Novato Chair. The Novato bar stool has flat back support and ample space on the top rail for crest or logo engravings. It's durability and classic design are versatile. This bar stool is often purchased as member dining chairs.

## **Chair Dimensions**

| Height (H):          | 38" |
|----------------------|-----|
| Chair Width (CW):    | 21" |
| Seat Depth (SD):     | 17" |
| Sitting Height (SH): | 18" |
| Front Width (FW):    | 17" |