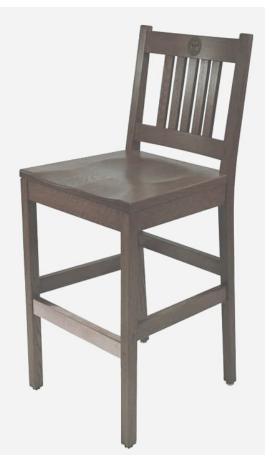

The Novato barstool by Eustis Chair is a barstool version of our popular Novato Chair. The Novato bar stool has flat back support and ample space on the top rail for crest or logo engravings. It's durability and classic design are versatile. This bar stool is often purchased as member dining chairs.

## **Chair Dimensions**

| Height (H):          | 38" |
|----------------------|-----|
| Chair Width (CW):    | 21" |
| Seat Depth (SD):     | 17" |
| Sitting Height (SH): | 18" |
| Front Width (FW):    | 17" |