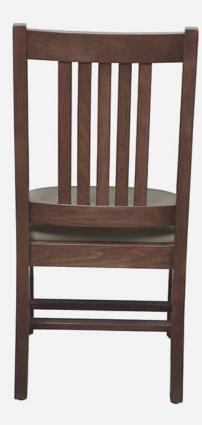

The Novato by Eustis Chair has a traditional look and superior durability. The Novato is made with the Eustis Joint® for maximum durability. It is guaranteed to last for decades, in even high use spaces. This chair looks great as school dining chairs, member dining chairs, library chairs, and more. The Novato is also available as a barstool.

## NOVATO CHAIR

Stacking Option: No
Hardwood Species: Beech, Ash,
Cherry, Red Oak, Maple, White Oak
Arms: With or without
Seat: Wooden or Upholstered (C.O.M. 1/2 yard per chair)
Warranty: 20 years
Construction: Eustis Joint
Available Chair Widths: Standard
Width, Wide, or Narrow (10-60)