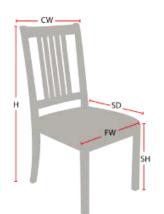

## **Chair Dimensions**

| Height (H):          | 38" |
|----------------------|-----|
| Chair Width (CW):    | 19" |
| Seat Depth (SD):     | 18" |
| Sitting Height (SH): | 18" |
| Front Width (FW):    | 19" |