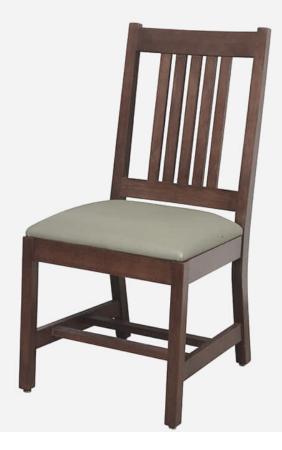

The Novato by Eustis Chair has a traditional look and superior durability. The Novato is made with the Eustis Joint® for maximum durability. It is guaranteed to last for decades, in even high use spaces. This chair looks great as school dining chairs, member dining chairs, library chairs, and more. The Novato is also available as a barstool.

## NOVATO CHAIR

Stacking Option: No
Hardwood Species: Beech, Ash,
Cherry, Red Oak, Maple, White Oak
Arms: With or without
Seat: Wooden or Upholstered (C.O.M. 1/2 yard per chair)
Warranty: 20 years
Construction: Eustis Joint
Available Chair Widths: Standard
Width, Wide, or Narrow (10-60)