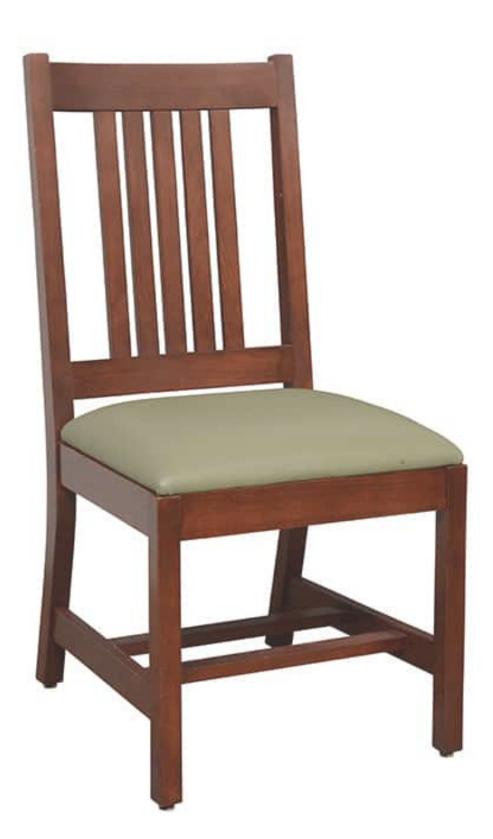

The Novato by Eustis Chair has a traditional look and superior durability. The Novato is made with the Eustis Joint® for maximum durability. It is guaranteed to last for decades, in even high use spaces. This chair looks great as school dining chairs, member dining chairs, library chairs, and more. The Novato is also available as a barstool.

## NOVATO CHAIR

Stacking Option: No
Hardwood Species: Beech, Ash,
Cherry, Red Oak, Maple, White Oak
Arms: With or without
Seat: Wooden or Upholstered (C.O.M. 1/2 yard per chair)
Warranty: 20 years
Construction: Eustis Joint
Available Chair Widths: Standard
Width, Wide, or Narrow (10-60)