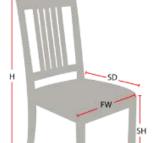

## Chair Dimensions

| Height (H):          | 35" |
|----------------------|-----|
| Chair Width (CW):    | 19" |
| Seat Depth (SD):     | 17" |
| Sitting Height (SH): | 18" |
| Front Width (FW):    | 17" |
|                      |     |