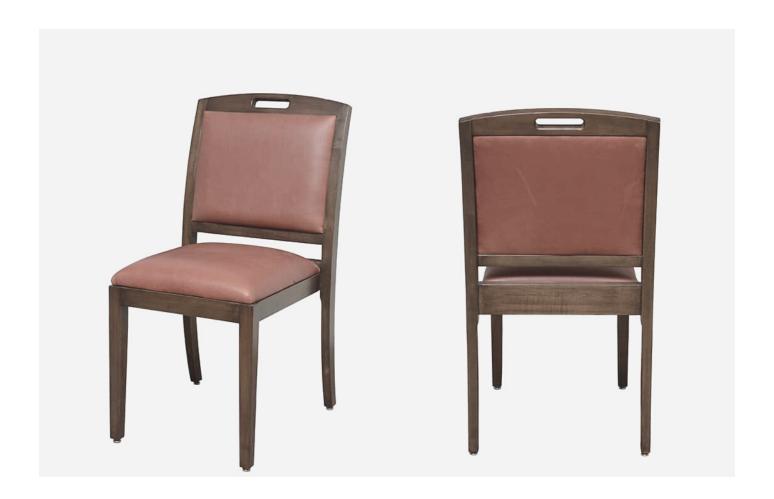

## OTESAGA STACKING CHAIR

The Otesaga by Eustis Chair is a elegant banquet, country club, and restaurant settings. The a hand-hole in the top rail to make it easy to move from place set back for added comfort. The Otesaga comes with a 20 year warranty that cannot be beat.

## contemporary chair designed for Otesaga's design elements include to place and a slightly curved back