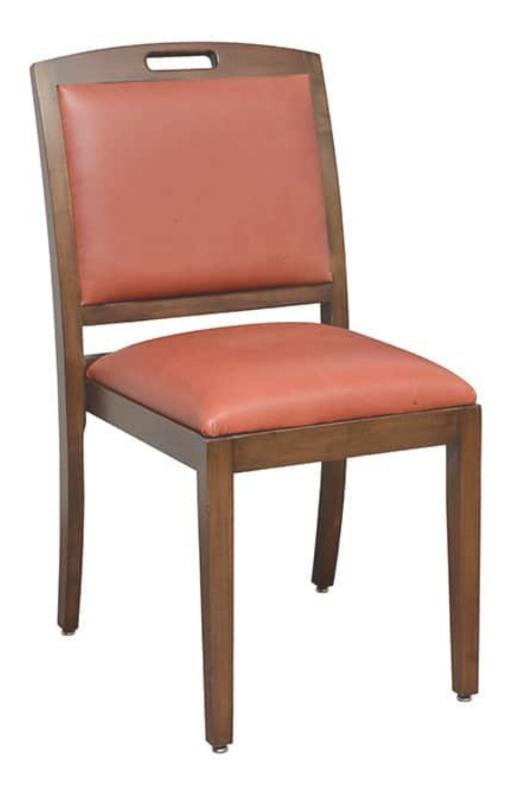

## OTESAGA STACKING CHAIR

The Otesaga by Eustis Chair is a elegant banquet, country club, and restaurant settings. The a hand-hole in the top rail to make it easy to move from place set back for added comfort. The Otesaga comes with a 20 year warranty that cannot be beat.

## contemporary chair designed for Otesaga's design elements include to place and a slightly curved back