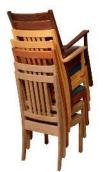

## OTESAGA STACKING CHAIR

The Otesaga by Eustis Chair is a elegant banquet, country club, and restaurant settings. The a hand-hole in the top rail to make it easy to move from place set back for added comfort. The Otesaga comes with a 20 year warranty that cannot be beat.

**Stacking Option:** Yes, up to 10 chairs

high

Hardwood Species: Beech, Ash, Cherry, Red Oak, Maple, White Oak **Arms:** With or without

Seat: Upholstered (C.O.M. 1.5 yards per

chair)

Warranty: 20 years

**Construction:** Eustis Joint